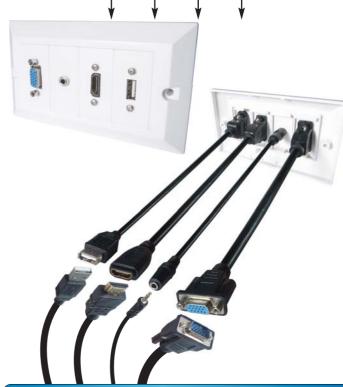

#### The installation will consist of...

A pre-populated double back box and faceplate is surface mounted onto a wall. The 3M cables included in the kit are plugged into the female socket on the reverse of the modules and connect to AV devices such as Televisions, Projectors, Speakers or Whiteboards and are generally concealed in trunking.

This completes the AV Snap-In Modular System and it is now ready for the user to plug cables from their Desktop PC or Laptop into the front of the AV Modules, Installation couldn't be easier!

#### **DESKTOP PC OR LAPTOP**

Cables from the Desktop PC, Tablet PC or Laptop plug into the sockets on the front of the snap-in modules

Cables included in the kit connect the TV, Projector, Speaker or Whiteboard and the sockets on the rear of the snap-in modules