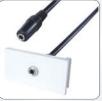

## Face Plate, Back Box & Modules....

1 x Double Face Plate Bevelled Edge

1 x Double Back Box

1 x HDMI Snap-In Module

1 x 3.5mm Snap-In Module

1 x VGA Snap-In Module

1 x USB Snap-In Module

## Cables....

1 x 3M HDMI 4K UHD Male to Male Cable

1 x 3M 3.5mm Male to Male Cable

1 x 3M VGA Male to Male Cable

1 x 3M USB A Male to B Male Cable