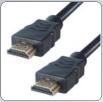

## Face Plate, Back Box & Modules....

1 x Double Face Plate Bevelled Edge

1 x Double Back Box

1 x HDMI Snap-In Module

1 x 3.5mm Snap-In Module

1 x VGA Snap-In Module

1 x USB Snap-In Module

## Cables....

1 x 3M HDMI 4K UHD Male to Male Cable

1 x 3M 3.5mm Male to Male Cable

1 x 3M VGA Male to Male Cable

1 x 3M USB A Male to B Male Cable