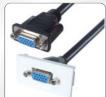

## Face Plate, Back Box & Modules....

1 x Double Face Plate Bevelled Edge

1 x Double Back Box

1 x HDMI Snap-In Module

1 x 3.5mm Snap-In Module

1 x VGA Snap-In Module

1 x USB Snap-In Module

## Cables....

1 x 3M HDMI 4K UHD Male to Male Cable

1 x 3M 3.5mm Male to Male Cable

1 x 3M VGA Male to Male Cable

1 x 3M USB A Male to B Male Cable