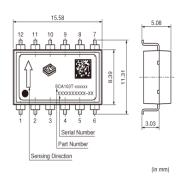

### SCA103T-D05







## Appearance & Shape







# Packaging Information

| Packaging | Specifications      | Minimum<br>Order Quantity |
|-----------|---------------------|---------------------------|
| -1        | 330mm Embossed Tape | 100                       |

1 of 3

Attention

1. This datasheet is downloaded from the website of Murata Manufacturing Co., Ltd. Therefore, it's specifications are subject to change or our products in it may be discontinued without advance notice. Please check with our sales representatives or product engineers before ordering.

2. This datasheet has only typical specifications because there is no space for detailed specifications.

Therefore, please review our product specifications or consult the approval sheet for product specifications before ordering.



URL: http://www.murata.com/

Last updat