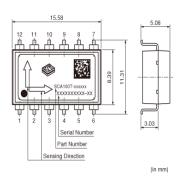

### SCA100T-D01







## Appearance & Shape







# Packaging Information

| Packaging | Specifications      | Minimum<br>Order Quantity |
|-----------|---------------------|---------------------------|
| -1        | 330mm Embossed Tape | 100                       |

1 of 3

Attention

1. This datasheet is downloaded from the website of Murata Manufacturing Co., Ltd. Therefore, it's specifications are subject to change or our products in it may be discontinued without advance notice. Please check with our sales representatives or product engineers before ordering.

2. This datasheet has only typical specifications because there is no space for detailed specifications.

Therefore, please review our product specifications or consult the approval sheet for product specifications before ordering.



URL: http://www.murata.com/

Last updat