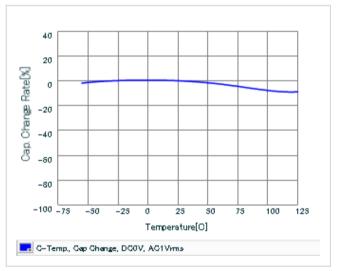

Frequency characteristics (ESR, Impedance)

DC bias characteristics

Capacitance - temperature characteristics

S parameter (Smith chart S11)

AC voltage characteristics

2 of 2

This PDF data has only typical specifications because there is no space