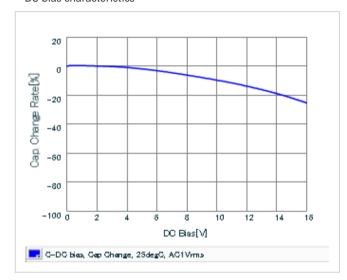

Frequency characteristics (ESR, Impedance)

DC bias characteristics

Capacitance - temperature characteristics

S parameter (Smith chart S11)

AC voltage characteristics

2 of 2

This PDF data has only typical specifications because there is no space