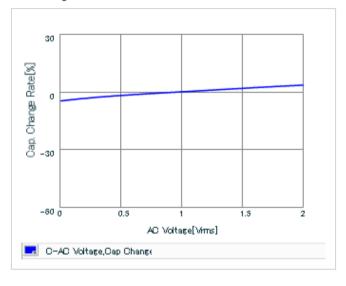

Frequency characteristics (ESR, Impedance)

DC bias characteristics

Capacitance - temperature characteristics

S parameter (Smith chart S11)

AC voltage characteristics

2 of 2

This PDF data has only typical specifications because there is no space