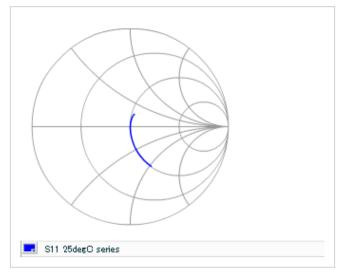

Frequency characteristics (ESR, Impedance)

DC bias characteristics

Capacitance - temperature characteristics

S parameter (Smith chart S11)

AC voltage characteristics

2 of 2

This PDF data has only typical specifications because there is no space