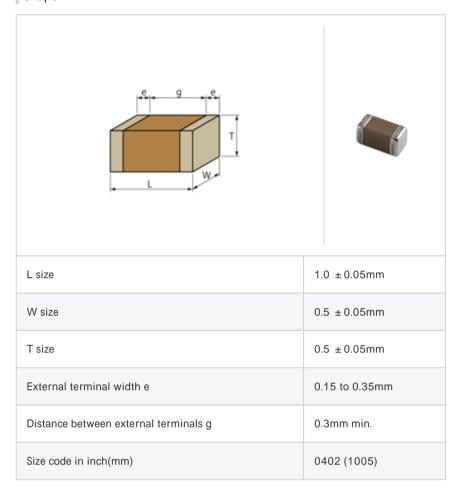

# GRM155R71C333KA01#

"#" indicates a package specification code.













< List of part numbers with package codes >  ${\sf GRM155R71C333KA01D} \ , \ {\sf GRM155R71C333KA01W} \ , \ {\sf GRM155R71C333KA01J}$ 

#### Shape



### References

| Packaging | Specifications                                              | Minimum quantity |
|-----------|-------------------------------------------------------------|------------------|
| D         | 180mm Paper taping                                          | 10000            |
| J         | 330mm Paper taping                                          | 50000            |
| W         | 180mm Paper taping (W8P1*)  * Width: 8mm, Pocket pitch: 1mm | 20000            |

| Mass (typ.) |       |  |
|-------------|-------|--|
| 1 piece     | 1.6mg |  |
| 180mm Reel  | 118g  |  |

## Specifications

| Capacitance                                      | 33000pF ± 10% |
|--------------------------------------------------|---------------|
| Rated voltage