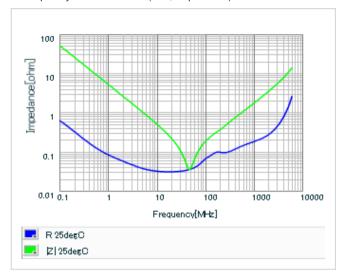

Frequency characteristics (ESR, Impedance)

DC bias characteristics

Capacitance - temperature characteristics

S parameter (Smith chart S11)

AC voltage characteristics

2 of 2

This PDF data has only typical specifications because there is no space