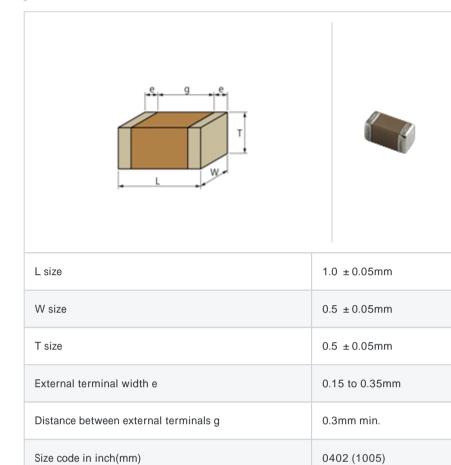

## GRM1555C1H240JA01#

< List of part numbers with package codes >

 ${\tt GRM1555C1H240JA01D}\ ,\ {\tt GRM1555C1H240JA01W}\ ,\ {\tt GRM1555C1H240JA01J}$ 

Shape

## D180mm Paper taping10000J330mm Paper taping50000W180mm Paper taping (W8P1\*)<br/>\* Width : 8mm, Pocket pitch : 1mm20000

Specifications

"#" indicates a package specification code.

References

Packaging

| Mass (typ.) |       |
|-------------|-------|
| 1 piece     | 1.6mg |
| 180mm Reel  | 118g  |

## Specifications

| Capacitance                                      | 24pF ±5%   |
|--------------------------------------------------|------------|
| Rated voltage                                    | 50Vdc      |
| Temperature characteristics (complied standard)  | COG(EIA)   |
| Temperature coefficient                          | 0 ± 30ppm/ |
| Temperature range of temperature characteristics | 25 to 125  |
| Operating temperature range                      | -55 to 125 |