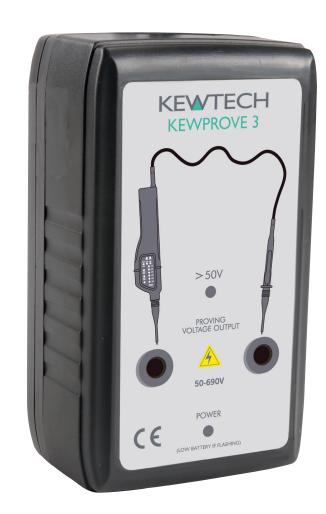

## KEWPROVE PROVING UNIT

- 50-690 V proving unit with just two terminals to test AC and DC voltage detectors
- Fast response and works with low impedance voltage testers
- Ramps down through voltage levels
- LED indication of functioning unit