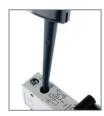

### **Kewprove3** - Proving unit

- High output proves all types of voltage detectors
- Fast ramp up then ramps down through stages