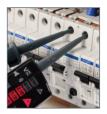

# **KT1780** - The ultimate voltage detector

- NEW Clear oversize LEDs
- NEW Bright torch light
- NEW Clear audible tone
- NEW UK Specific probe tips
- Complies to the latest International Standards

Slender Probes
Fits into recessed terminals such as
RCBOs without unscrewing any caps.