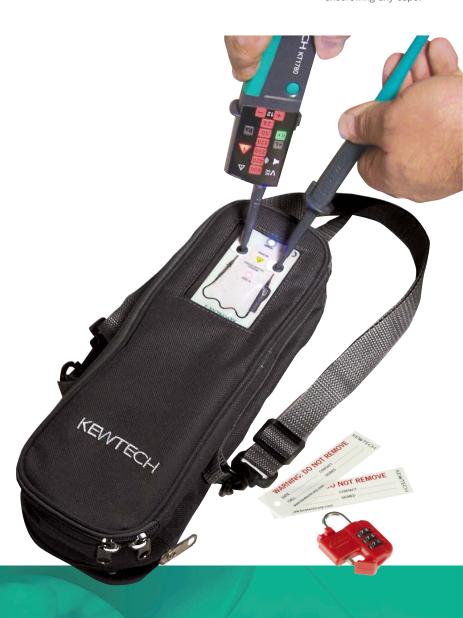

## **KEWISO2 KIT**

### Kit includes:

# **KT1780** - The ultimate voltage detector

- NEW Clear oversize LEDs
- NEW Bright torch light
- NEW Clear audible tone
- NEW UK Specific probe tips
- Complies to the latest International Standards

#### **Kewlok** - Lockout device

- One design fits all toggle switch MCBs, RCDs, RCBOs and mains switches
- Set your own combination
- Comes with 2 re-writable warning labels

### Case with strap

Clear Indication
Indication lights
shine through
voltage level.

Built in Torch
Brilliant white light
gives ample
illumination.

Phase Rotation
Bright green LEDs
show left or right
rotation.