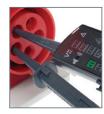

#### **Kewlok** - Lockout device

- One design fits all toggle switch MCBs, RCDs, RCBOs and mains switches
- Set your own combination
- Comes with 2 re-writable warning labels