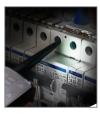

### Case with strap

Clear Indication
Indication lights
shine through
voltage level.

Built in Torch
Brilliant white light
gives ample
illumination.

Phase Rotation
Bright green LEDs
show left or right
rotation.