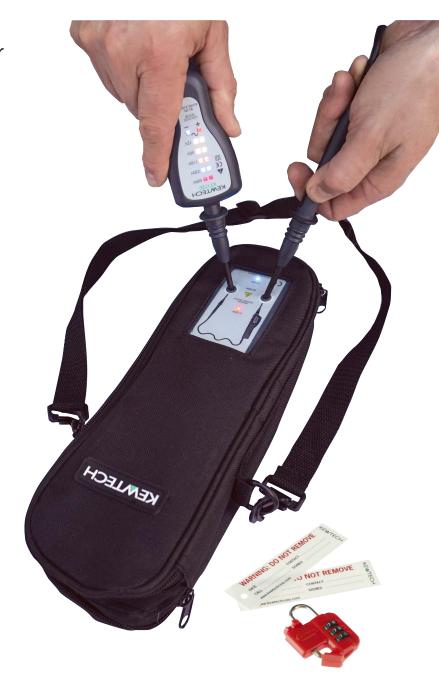

## Dedicated two pole voltage tester

- Voltage range 12-50-100-230-400V AC/DC
- Compact design encourages safe site use
- Unique dual colour LED indication of each voltage level.
- No batteries required
- Conforms to HSE GS 38
- Retractable probe shrouds
- Built to BSEN 601010 CAT IV 600V safety standard
- Conforms to BSEN61243-3:2010

## **Kewprove3** - Proving unit

- High output proves all types of voltage detectors
- Fast ramp up then ramps down through stages

#### Kewlok - Lockout device

- One design fits all toggle switch MCBs, RCDs, RCBOs and mains switches
- Set your own combination
- Comes with 2 re-writable warning labels

## Case with strap