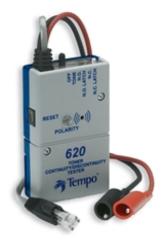

LOOP VERIFIER (PE620)

Alarm Loop Verifier/Tone Generator

Cat No: 50086650

UPC No: 783310086659

## **Description**

- Designed specifically for the security and alarm industry, the PE620 can be connected to a Normally Open or Normally Closed loop pair and provides a distinct audible tone when the alarm condition occurs
- Latching feature provides a simple method for identifying intermittent failures ("swingers") and confirming operation of switches at remote locations
- In the latching mode, the unit will catch the alarm condition and continue sounding until the tester is reset
- As a tone generator, the unit provides a traditional variable tone that can be applied using the 24" red and black test leads or a convenient 6-position modular plug
- Convenient magnetic back plate allows the PE620 to be mounted directly to the control panel cabinet or door
- Battery operated (9V not included)