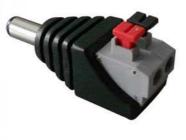

## **Description:**

The PowerPax range of 2.1mm Push Fit DC power connectors can greatly speed up the installation process, where multiple units need to be powered. These 2.1mm DC power connectors are offered as both male and female options. Rated to 5 Amps max.

CE

Features: Rated to 5A Max. up to 24vdc

Quick push fit terminals for + and—connection

Attach in seconds to power your equipment

Part C4348B

Part C4349B

PowerPax Ltd accepts no responsibility for typographical errors in the production of this leaflet. Product specifications are subject to change without notice