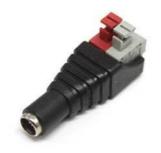

## **Description:**

The PowerPax range of 2.1mm Push Fit DC power connectors can greatly speed up the installation process, where multiple units need to be powered. These 2.1mm DC power connectors are offered as both male and female options. Rated to 5 Amps max.

CE

Features: Rated to 5A Max. up to 24vdc

Quick push fit terminals for + and—connection

Attach in seconds to power your equipment

Part C4348B

Part C4349B

PowerPax Ltd accepts no responsibility for typographical errors in the production of this leaflet. Product specifications are subject to change without notice