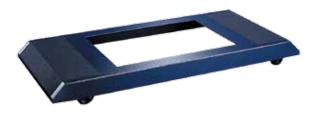

## **PROLINE G2 MOBILE BASE**

## **FEATURES**

- The front and rear top surfaces of the base are trimmed with 3-mm thick black rubber mats
- Four non-locking casters provide a maximum load-bearing capacity of 1000 lb. [453.6 kg]

## **SPECIFICATIONS**

- Available as standard product for 600- and 800-mm wide frames
- The base fastens to the underside of the frame and provides integral mounting of furnished casters
- Casters and mounting hardware are furnished
- Exercise care when using casters to move the enclosure
- Avoid tipping and damage to the enclosure and its contents by slowly moving the enclosure on its casters across smooth, flat flooring
- Avoid: large cracks; floor displacement; seams; gravel; and any other obstruction
- Never use casters while transporting an enclosure by truck on roadways
- · Contact Hoffman for more information