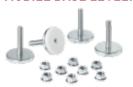

## **ACCESSORIES**

Mobile Base Leveling Kit

**BULLETIN: P40** 

# **MOBILE BASE LEVELING KIT**

Levelers mount in the outer corners of the Mobile Base, providing loadbearing capacity of 1000 lb. [453.6 kg].

BULLETIN: P20

| Catalog Number | Description              | Use with    |
|----------------|--------------------------|-------------|
| PMBLM12        | Mobile Base Leveling Kit | Mobile Base |