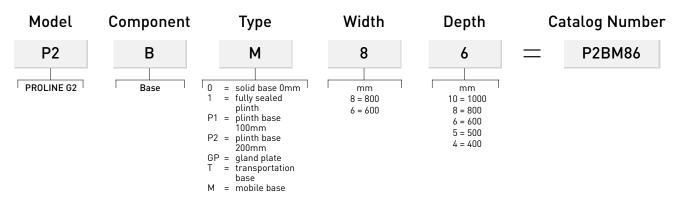

## Standard Product

| Catalog Number | Fits Frame Nominal W x D |
|----------------|--------------------------|
| P2BM64         | 600 x 400                |
| P2BM65         | 600 x 500                |
| P2BM66         | 600 x 600                |
| P2BM68         | 600 x 800                |
| P2BM84         | 800 x 400                |
| P2BM85         | 800 x 500                |
| P2BM86         | 800 x 600                |
| P2BM88         | 800 x 800                |
| P2BM810        | 800 x 1000               |