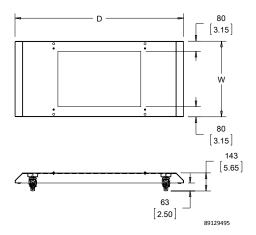

## **APPLICATION**

Mobile bases include casters and extend beyond the front and rear of 600- and 800-mm wide modular enclosures to provide enhanced stability.

## **FEATURES**

- The front and rear top surfaces of the base are trimmed with 3-mm thick black rubber mats
- Four non-locking casters provide a maximum load-bearing capacity of 1000 lb. [453.6 kg]

## **SPECIFICATIONS**

- Available as standard product for 600- and 800-mm wide frames
- The base fastens to the underside of the frame and provides integral mounting of furnished casters
- Casters and mounting hardware are furnished
- Exercise care when using casters to move the enclosure
- Avoid tipping and damage to the enclosure and its contents by slowly moving the enclosure on its casters across smooth, flat flooring
- Avoid: large cracks; floor displacement; seams; gravel; and any other obstruction
- Never use casters while transporting an enclosure by truck on roadways
- · Contact Hoffman for more information