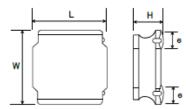

### External Dimensions

| Dimension L | 3.0 ±0.1 mm |
|-------------|-------------|
| Dimension W | 3.0 ±0.1 mm |
| Dimension H | Max 1.2 mm  |
| Dimension e | 0.9 ±0.2 mm |