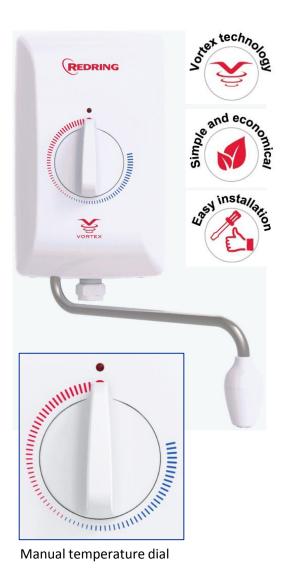

## **Manual IV3S Hand Wash**

Manual temperature dial

## Vortex Technology:

The unique Vortex technology has two key benefits in diffusing the water flow for effective washing and preventing lime scale build up to virtually eliminate the need for costly maintenance in hard water areas.

Redring's IV3S Instant Hand Wash is the simplest and most cost effective way to provide hot water for hand washing where only a cold water supply is available.

- Compact design and easy to install
- Unique Vortex technology
- 3kW power rating
- 200mm stainless steel spray arm
- ٠ Simple and economical to run

Produces warm water instantly, reducing washroom queues and saving time, but also energy as no hot water is stored and only what is used is heated.

Simple to with a single control for stop/start and temperature selection.

The anti-vandal spray head and stainless steel spray arm not only look smart, but are extremely robust and resistant to abuse, making the Redring I3V Hand Wash to perfect solution for public areas.