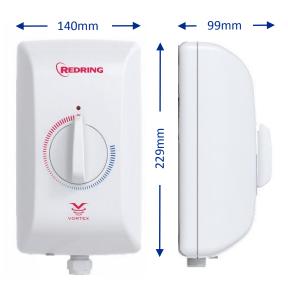

s.



Redring's IV3S Instant Hand Wash is the simplest and most cost effective way to provide hot water for hand washing where only a cold water supply is available.

- Compact design and easy to install
- Unique Vortex technology
- 3kW power rating
- 200mm stainless steel spray arm
- ٠ Simple and economical to run

Produces warm water instantly, reducing washroom queues and saving time, but also energy as no hot water is stored and only what is used is heated.

Simple to with a single control for stop/start and temperature selection.

The anti-vandal spray head and stainless steel spray arm not only look smart, but are extremely robust and resistant to abuse, making the Redring I3V Hand Wash to perfect solution for public areas.

## **Product Information:**



## **Product Dimensions:**