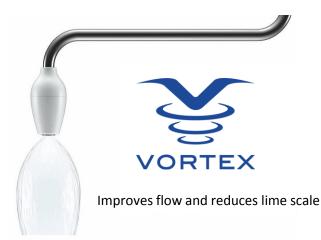

## Vortex Technology:

The unique Vortex technology has two key benefits in diffusing the water flow for effective washing and preventing lime scale build up to virtually eliminate the need for costly maintenance in hard water areas.