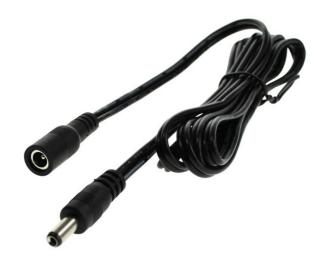

## DC Extension cables—2.1mm connector & socket

## Features:

Extend the length of your power supply output cable

Heavy duty 16AWG cable

Choice of 1.5 Metre, 3 Metre and 5 Metre lengths

2.1 x 5.5 x 12mm connector on one side and socket on other

2 core cable with white polarity trace on one side

| Part number | Length    |
|-------------|-----------|
| CW01903-HD  | 1.5 Metre |
| CW01904-HD  | 3.0 Metre |
| CW01905-HD  | 5.0 Metre |