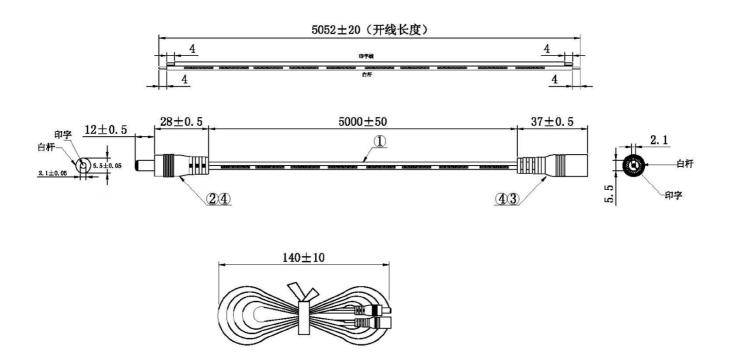

## DC Extension cables—2.1mm connector & socket

Drawing of CW01904-HD cable

Drawing of CW01905-HD cable

PowerPax Ltd accepts no responsibility for typographical errors in the production of this leaflet. Product specifications are subject to change without notice