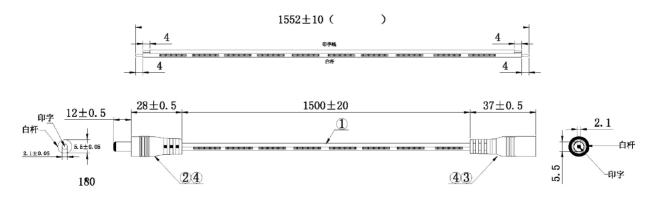

## Drawing of CW01903-HD cable

PowerPax Ltd accepts no responsibility for typographical errors in the production of this leaflet. Product specifications are subject to change without notice

| Part number | Length    |
|-------------|-----------|
| CW01903-HD  | 1.5 Metre |
| CW01904-HD  | 3.0 Metre |
| CW01905-HD  | 5.0 Metre |