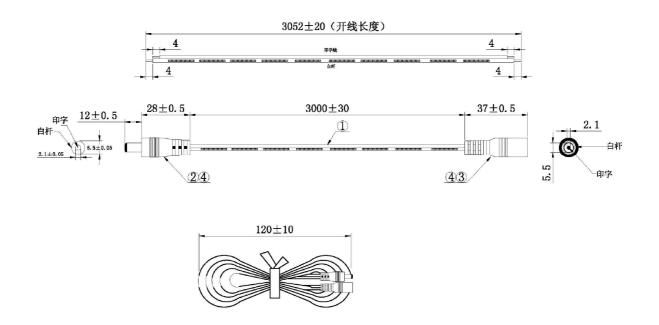

## DC Extension cables—2.1mm connector & socket

Drawing of CW01904-HD cable

Drawing of CW01905-HD cable

PowerPax Ltd accepts no responsibility for typographical errors in the production of this leaflet. Product specifications are subject to change without notice

| Part number | Length    |
|-------------|-----------|
| CW01903-HD  | 1.5 Metre |
| CW01904-HD  | 3.0 Metre |
| CW01905-HD  | 5.0 Metre |