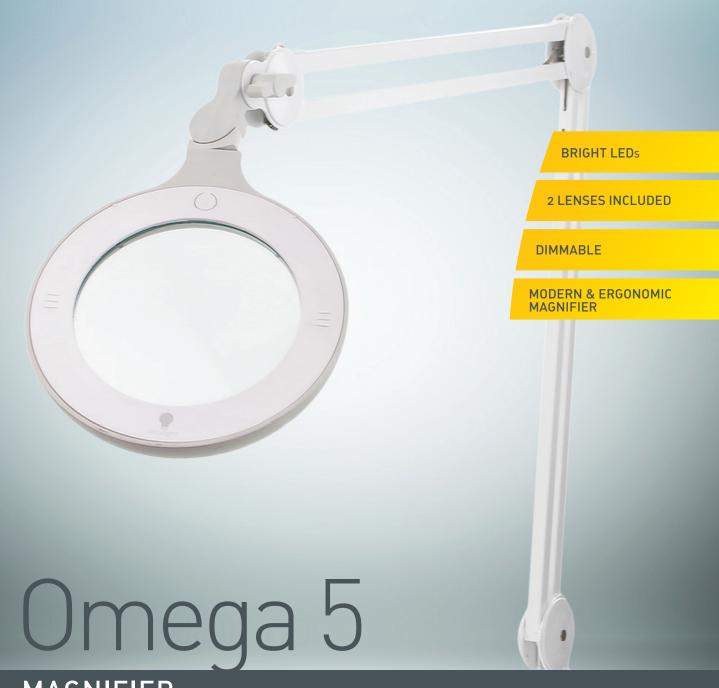

# **MAGNIFIER**

The Omega 5 Magnifier is a modern, ergonomically designed magnifying lamp. It has a large 12.7cm (5") diameter, 3 diopter (1.75X), lightweight glass lens and high power LEDs with 2 brightness levels for clear viewing. The internal spring arm allows accurate positioning. It comes with two 12.7cm (5") diameter lenses in 3 diopter (1.75X) and 5 diopter (2.25X).

## Omega 5 Magnifier

- \* 42 premium daylight LEDs with 2 brightness levels
- ★ Heavy duty arm with reinforced joints
- ★ Long reach 115cm (45.3") max
- 🖈 Unique quick change lens mechanism no tools required
- Optical quality glass lenses 12.7cm (5"), 3D (1.75X) and 12.7cm (5"), 5D (2.25X)
- ★ Effortless free-motion arm & head joint with wing nut - holds any position