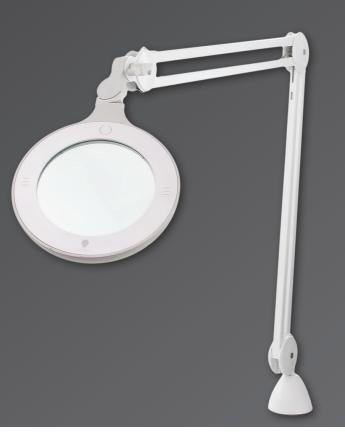

# **MAGNIFIER**

The Omega 5 Magnifier is a modern, ergonomically designed magnifying lamp. It has a large 12.7cm (5") diameter, 3 diopter (1.75X), lightweight glass lens and high power LEDs with 2 brightness levels for clear viewing. The internal spring arm allows accurate positioning. It comes with two 12.7cm (5") diameter lenses in 3 diopter (1.75X) and 5 diopter (2.25X).

## Omega 5 Magnifier

- \* 42 premium daylight LEDs with 2 brightness levels
- ★ Heavy duty arm with reinforced joints
- ★ Long reach 115cm (45.3") max
- 🖈 Unique quick change lens mechanism no tools required
- Optical quality glass lenses 12.7cm (5"), 3D (1.75X) and 12.7cm (5"), 5D (2.25X)
- ★ Effortless free-motion arm & head joint with wing nut - holds any position

#### **Product Information**

Width 18cm (7.1") Height 58.5cm (23") 78cm (30.7") Depth Weight 2.8kg (6.2lb) Colour White/Light Grey 115cm (45.3") Reach 2.6m (102.4") Cable Length 12.7cm (5") Lens Size

3D (1.75X), 5D (2.25X) Magnification