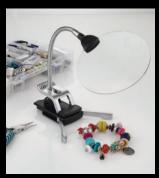

# LED Flexilens™ with Base & Clip

DN1161

This is one of the products from the StarMag<sup>™</sup> range. This is a practical and compact LED and magnifying lamp which is ideal for any craft, art or reading activity. It incorporates a flexible arm for easy adjustment with 2 bright daylight™ LEDs and a large 2.0X magnifier (4 diopter). The unique and adaptable base has a clip for attaching to a table and swing-out legs for freestanding.

## Overview

- Multifunctional LED light with extra large magnifier
- 2 Bright daylight™ LEDs with pure white light(uses only 0 32W)
- Extra long battery life, up to 40 hours of comfortable light
- Large 11cm/4<sup>1</sup>/<sub>4</sub>" magnifier with 2.0X magnification(4 diopter)
- Practical 2.5cm/1" inset lens with 4.0X magnification(12 diopter)
- Long 22cm/85/8" flexible arm for precise & easy adjustment
- Strong clip to attach to frames, hoops, books & tables up to 3.6cm/13/8" thick
- Smart & practical base with swing-out legs for extra stability
- Lightweight & compact, easy to take with you
- daylight™ LEDs don't need replacement
- Soft fabric pouch included to protect the lens