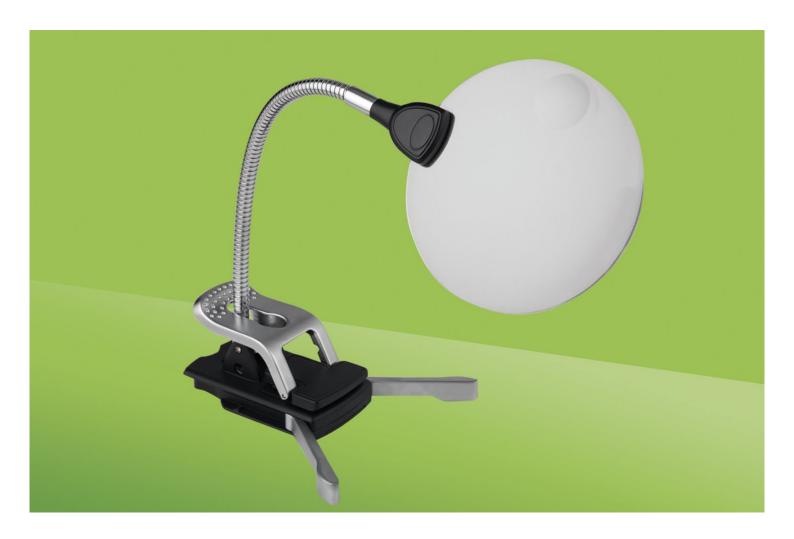

# LED Flexilens™ with Base & Clip

DN1161

This is one of the products from the StarMag<sup>™</sup> range. This is a practical and compact LED and magnifying lamp which is ideal for any craft, art or reading activity. It incorporates a flexible arm for easy adjustment with 2 bright daylight™ LEDs and a large 2.0X magnifier (4 diopter). The unique and adaptable base has a clip for attaching to a table and swing-out legs for freestanding.

## Overview

- Multifunctional LED light with extra large magnifier
- 2 Bright daylight™ LEDs with pure white light(uses only 0 32W)
- Extra long battery life, up to 40 hours of comfortable light
- Large 11cm/4<sup>1</sup>/<sub>4</sub>" magnifier with 2.0X magnification(4 diopter)
- Practical 2.5cm/1" inset lens with 4.0X magnification(12 diopter)
- Long 22cm/85/8" flexible arm for precise & easy adjustment
- Strong clip to attach to frames, hoops, books & tables up to 3.6cm/13/8" thick
- Smart & practical base with swing-out legs for extra stability
- Lightweight & compact, easy to take with you
- daylight™ LEDs don't need replacement
- Soft fabric pouch included to protect the lens