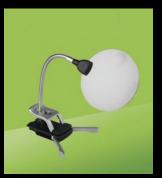

# LED Flexilens™ with Base & Clip

DN1161

This is one of the products from the StarMag<sup>™</sup> range. This is a practical and compact LED and magnifying lamp which is ideal for any craft, art or reading activity. It incorporates a flexible arm for easy adjustment with 2 bright daylight™ LEDs and a large 2.0X magnifier (4 diopter). The unique and adaptable base has a clip for attaching to a table and swing-out legs for freestanding.

## Overview

- Multifunctional LED light with extra large magnifier
- 2 Bright daylight™ LEDs with pure white light(uses only 0 32W)
- Extra long battery life, up to 40 hours of comfortable light
- Large 11cm/4<sup>1</sup>/<sub>4</sub>" magnifier with 2.0X magnification(4 diopter)
- Practical 2.5cm/1" inset lens with 4.0X magnification(12 diopter)
- Long 22cm/85/8" flexible arm for precise & easy adjustment
- Strong clip to attach to frames, hoops, books & tables up to 3.6cm/13/8" thick
- Smart & practical base with swing-out legs for extra stability
- Lightweight & compact, easy to take with you
- daylight™ LEDs don't need replacement
- Soft fabric pouch included to protect the lens