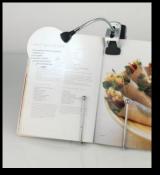

# LED Flexilens™ with Base & Clip

DN1161

This is one of the products from the StarMag<sup>™</sup> range. This is a practical and compact LED and magnifying lamp which is ideal for any craft, art or reading activity. It incorporates a flexible arm for easy adjustment with 2 bright daylight™ LEDs and a large 2.0X magnifier (4 diopter). The unique and adaptable base has a clip for attaching to a table and swing-out legs for freestanding.

## Overview

- Multifunctional LED light with extra large magnifier
- 2 Bright daylight™ LEDs with pure white light(uses only 0 32W)
- Extra long battery life, up to 40 hours of comfortable light
- Large 11cm/4<sup>1</sup>/<sub>4</sub>" magnifier with 2.0X magnification(4 diopter)
- Practical 2.5cm/1" inset lens with 4.0X magnification(12 diopter)
- Long 22cm/85/8" flexible arm for precise & easy adjustment
- Strong clip to attach to frames, hoops, books & tables up to 3.6cm/13/8" thick
- Smart & practical base with swing-out legs for extra stability
- Lightweight & compact, easy to take with you
- daylight™ LEDs don't need replacement
- Soft fabric pouch included to protect the lens