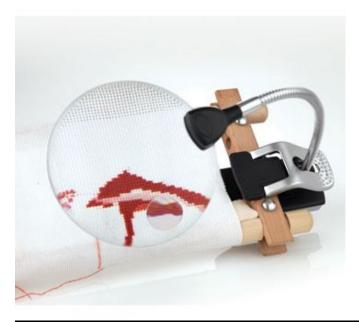

# LED Flexilens™ with Base & Clip

DN1161

This is one of the products from the StarMag<sup>™</sup> range. This is a practical and compact LED and magnifying lamp which is ideal for any craft, art or reading activity. It incorporates a flexible arm for easy adjustment with 2 bright daylight™ LEDs and a large 2.0X magnifier (4 diopter). The unique and adaptable base has a clip for attaching to a table and swing-out legs for freestanding.

## Overview

- Multifunctional LED light with extra large magnifier
- 2 Bright daylight™ LEDs with pure white light(uses only 0 32W)
- Extra long battery life, up to 40 hours of comfortable light
- Large 11cm/4<sup>1</sup>/<sub>4</sub>" magnifier with 2.0X magnification(4 diopter)
- Practical 2.5cm/1" inset lens with 4.0X magnification(12 diopter)
- Long 22cm/85/8" flexible arm for precise & easy adjustment
- Strong clip to attach to frames, hoops, books & tables up to 3.6cm/13/8" thick
- Smart & practical base with swing-out legs for extra stability
- Lightweight & compact, easy to take with you
- daylight™ LEDs don't need replacement
- Soft fabric pouch included to protect the lens