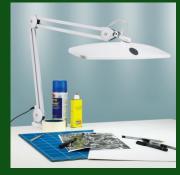

## Task Lamp XL

DN1190

If you need maximum light, look no further. This is a professional high power workstation lamp, lighting up wide areas on your desk, work station, drawing board or large painting. The large shade can be smoothly adjusted vertically, horizontally and laterally to any desired position. With this great light you will be amazed how much better you will see the finer details, contrast and true colours in your work. The low heat full spectrum daylight™ light with 6,500°K improves contrast, reduces glare and is the best lighting available for colour rendering. The light has a dimming capability.

# Task Lamp XL

DN1190

#### Overview

- 84 Bright Daylight LEDs
- Brightness 3400 Lux at 30cm using only 21W of power
- Continuous Dimming to 10%
- Multi position head joint to direct light where needed
- Even spread of light for large area
- Shade width 58 cm (22.5 inch)