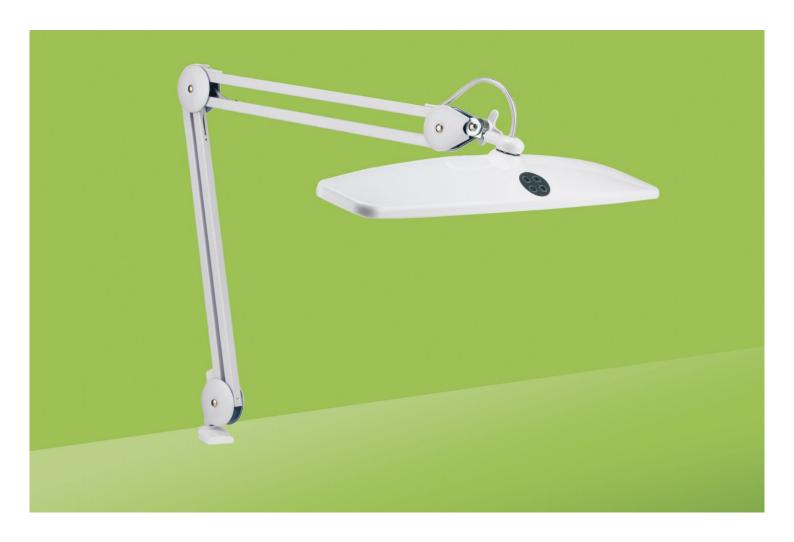

## Task Lamp XL

DN1190

If you need maximum light, look no further. This is a professional high power workstation lamp, lighting up wide areas on your desk, work station, drawing board or large painting. The large shade can be smoothly adjusted vertically, horizontally and laterally to any desired position. With this great light you will be amazed how much better you will see the finer details, contrast and true colours in your work. The low heat full spectrum daylight™ light with 6,500°K improves contrast, reduces glare and is the best lighting available for colour rendering. The light has a dimming capability.

# Task Lamp XL

DN1190

#### Overview

- 84 Bright Daylight LEDs
- Brightness 3400 Lux at 30cm using only 21W of power
- Continuous Dimming to 10%
- Multi position head joint to direct light where needed
- Even spread of light for large area
- Shade width 58 cm (22.5 inch)