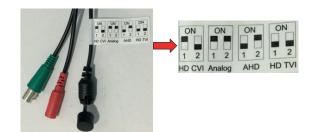

## **KEY FEATURES**

- 1080P/2.4MP
- Day & Night
- Sens-Up
- 3DNR Noise Reduction
- IP66 Rating
- IR Cut Filter
- OSD Menu
- 12V DC
- Wide Dynamic Range (WDR)
- Armoured Housing

| SPECIFICATION            | 4X-P400-VFG                               |
|--------------------------|-------------------------------------------|
| CAMERA                   | 14/-1 100-11 G                            |
|                          | 1/2.7" 1080P Full HD Digital Image Sensor |
| Image Sensor             |                                           |
| Signal System            | PAL / NTSC                                |
| Active Pixels            | 1928(H) x 1088(V)                         |
| Lens                     | 2.8-12mm MP Lens                          |
| Angle of View            | H: 98° - 32°                              |
| Horizontal Resolution    | 1080P                                     |
| S/N Radio                | >50 dB (AGC OFF)                          |
| Min Illumination         | 0 Lux (IR ON - IR-cut Technology)         |
| Menu                     | UTC Control                               |
| Language                 | ENGLISH / CHINESE / ITALIAN / SPANISH     |
| Auto Electronic Shutter  | PAL: 1/50 - 1/100,000 Sec                 |
| Adio Electronic Griditer | NTSC: 1/60 - 1/100,000 Sec                |
| DNR                      | 0-15                                      |
| D-WDR                    | ON / OFF                                  |
| Auto Gain Control        | Built-in                                  |
| Video Output             | AHD / TVI / CVI / CVBS                    |
| ·                        | (Factory default is AHD)                  |
| Power Supply             | DC12V±10%                                 |
| Current Consumption      | 70 mA (IR OFF), 390 mA (IR ON)            |
| IR Led                   | 48 Pcs                                    |
| IR Distance in Effect    | 40-50M                                    |
| IP Rating                | IP66                                      |
| Storage Temperature      | -50°C ~+90°C                              |
| Operating Temperature    | -30°C ~+70°C                              |
| Dimension                | 240mm x 105mm x 200mm                     |
| Weight                   | 1210g                                     |