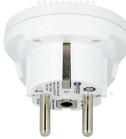

### FOR 2- & 3-POLE AND USB DEVICES

The Country Adapters USB from SKROSS are the ideal solution for travellers, who prefer a specific travel destination as well as for hotels and conference centres to provide their international guests the possibility to connect and charge their devices.

With the Country Adapter World to Europe USB 2- & 3-pole as well as USB devices from more than 150 countries are applicable in destinations with Schuko standard - mainly in Europe. It safely supports even power-hungry devices like laptop and hairdryer.

#### **Specifications**

- Designed in Switzerland
- Travel adapter with USB connection for information technology devices - e.g. mobile phones or MP3 players
- Suitable for equipment with earthed & unearthed plugs (2- & 3-pole)
- Receptacles for: Switzerland, Italy, Australia/China, UK, USA/Japan
- Output plug: Europe (Schuko)
- Input voltage: 100 V 250 V
- Max. load: 16 A
- Power rating: e.g. 100 V 1600 W / 250 V 4000 W
- USB output: 5 V / 2100 mA
- Adapter does not convert voltage