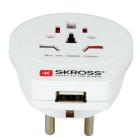

### FOR 2- & 3-POLE AND USB DEVICES

The Country Adapters USB from SKROSS are the ideal solution for travellers, who prefer a specific travel destination as well as for hotels and conference centres to provide their international guests the possibility to connect and charge their devices.

With the Country Adapter World to Europe USB 2- & 3-pole as well as USB devices from more than 150 countries are applicable in destinations with Schuko standard - mainly in Europe. It safely supports even power-hungry devices like laptop and hairdryer.

#### **Specifications**

- Designed in Switzerland
- Travel adapter with USB connection for information technology devices - e.g. mobile phones or MP3 players
- Suitable for equipment with earthed & unearthed plugs (2- & 3-pole)
- Receptacles for: Switzerland, Italy, Australia/China, UK, USA/Japan
- Output plug: Europe (Schuko)
- Input voltage: 100 V 250 V
- Max. load: 16 A
- Power rating: e.g. 100 V 1600 W / 250 V 4000 W
- USB output: 5 V / 2100 mA
- Adapter does not convert voltage