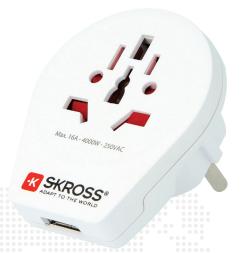

With the Country Adapter World to Europe USB 2- & 3-pole as well as USB devices from more than 150 countries are applicable in destinations with Schuko standard - mainly in Europe. It safely supports even power-hungry devices like laptop and hairdryer.

#### **Specifications**

- Designed in Switzerland
- Travel adapter with USB connection for information technology devices - e.g. mobile phones or MP3 players
- Suitable for equipment with earthed & unearthed plugs (2- & 3-pole)
- Receptacles for: Switzerland, Italy, Australia/China, UK, USA/Japan
- Output plug: Europe (Schuko)
- Input voltage: 100 V 250 V
- Max. load: 16 A
- Power rating: e.g. 100 V 1600 W / 250 V 4000 W
- USB output: 5 V / 2100 mA
- Adapter does not convert voltage