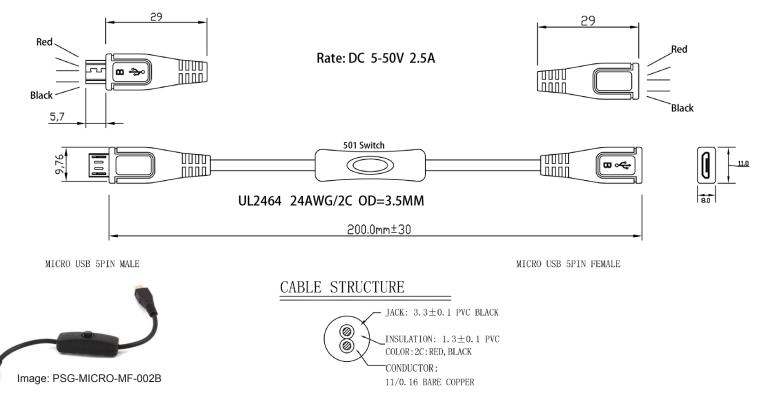

## Micro USB Male to Micro USB Female with In-Line Switch Models: PSG-MICRO-MF-002B & PSG-MICRO-MF-003W