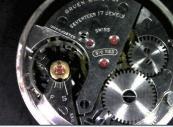

## **Cyclops HDMI**

Digital Microscope

This innovative inspection scope connects directly to an HD monitor through a convenient 1080p HDMI output allowing operators to view high quality magnified images while looking aight ahead at a large screen, rather than hunching over narrow eyepieces. A large working distance and 30 LEDs that can be adjusted for intensity allow examination of objects of various sizes. Magnification ranges up to 132x on a 21.5" HD monitor.