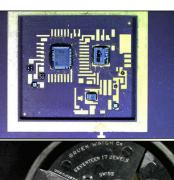

## **Cyclops HDMI**

Digital Microscope

This innovative inspection scope connects directly to an HD monitor through a convenient 1080p HDMI output allowing operators to view high quality magnified images while looking aight ahead at a large screen, rather than hunching over narrow eyepieces. A large working distance and 30 LEDs that can be adjusted for intensity allow examination of objects of various sizes. Magnification ranges up to 132x on a 21.5" HD monitor.