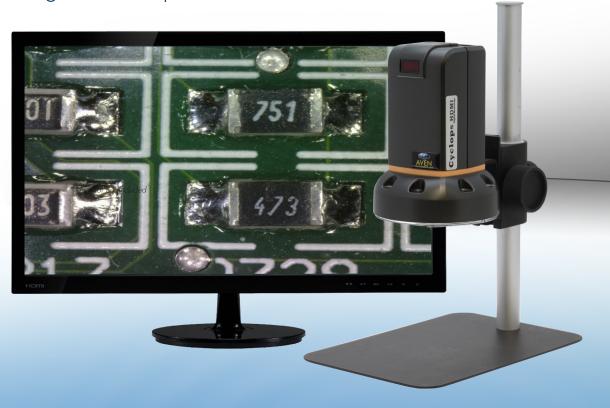

## **Cyclops HDMI**

Digital Microscope

This innovative inspection scope connects directly to an HD monitor through a convenient 1080p HDMI output allowing operators to view high quality magnified images while looking aight ahead at a large screen, rather than hunching over narrow eyepieces. A large working distance and 30 LEDs that can be adjusted for intensity allow examination of objects of various sizes. Magnification ranges up to 132x on a 21.5" HD monitor.

This breakthrough instrument increases accuracy and productivity while easing eye strain and user fatigue from frequent microscope use, valuable benefits in high-volume applications.

## **Features**

- 2-megapixel sensor
- HDMI output connects directly to an HD monitor future firmware updates
- 30 energy-efficient LED illumination with intensity control
- Up to 132x Magnification
- Infrared remote control for all major features