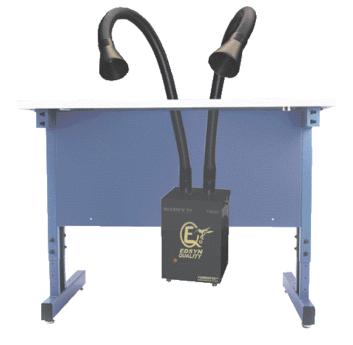

## FUMINATOR<sub>®</sub> Volume Fume Extraction System

## **Features**

- Entry level fume extraction system offers outstanding value for two operator applications
- Quiet operation, small footprint and portability
- Comes standard with a pre-filter and a pleated main filter providing 95% filtration of particulate down to 0.5 microns
- HEPA and gas filters sold separately
- Easy filter change
- Quick and easy set up
- High efficiency (HEPA) and gas filters available
- 12 month warranty

## Contents

| FX300             | FUMINATOR® entry level volume fume extractor  |
|-------------------|-----------------------------------------------|
| XF300             | Filter pack includes pre-filter & foam filter |
| Options Available |                                               |

FX300-230 FUMINATOR® entry level volume fume extractor in 230 Volts XF2501 Pre-filter Combined filter XF2502

Gas filter XF2503

FXS7518 ESD safe arm with funnel attachment

www.edsyn.com