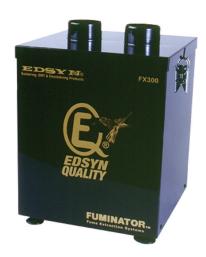

## FUMINATOR<sub>®</sub> Volume Fume Extraction System

## FX300

## **Features**

- Entry level fume extraction system offers outstanding value for two operator applications
- Quiet operation, small footprint and portability
- Comes standard with a pre-filter and a pleated main filter providing 95% filtration of particulate down to 0.5 microns
- HEPA and gas filters sold separately
- Easy filter change
- Quick and easy set up
- High efficiency (HEPA) and gas filters available
- 12 month warranty

| Specifications for Model FX300 |                                                        |
|--------------------------------|--------------------------------------------------------|
| Power Requirements             | 115V 60Hz                                              |
| Air Flow                       | Free blowing 280 cfm (188 cfm with filters installed ) |
| Exhauster                      | Centrifugal fan with maintenance free brushless motor  |
| Noise Level                    | Below 58 db                                            |
| Overall Dimension              | 17"H x 13"W x 12"D<br>432mm x 330mm x 305m             |
| Weight                         | 33 lbs (15 kg)                                         |