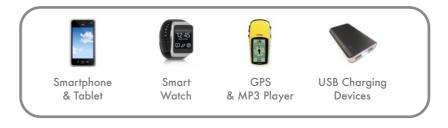

The LMS Data **C-USB-POWER-2A-MI** is a low cost but effective all-in-one charger, featuring an integral 1.5m (approx) MicroUSB charge cable. Ideal for popular Android(tm) devices, its also ideal for other compatible digital devices as as GPS, Dash Cams, Charging stations and some wearable technologies.

Ideal for Android(tm) devices, Dash cam and GPS\*

\* Check if compatible with your device