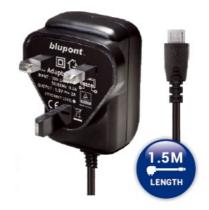

The LMS Data **C-USB-POWER-2A-MI** is a low cost but effective all-in-one charger, featuring an integral 1.5m (approx) MicroUSB charge cable. Ideal for popular Android(tm) devices, its also ideal for other compatible digital devices as as GPS, Dash Cams, Charging stations and some wearable technologies.

## specifications:

Single USB charging interface

Compact, UK style with integral MicroUSB cable

Generous 1.5 metre cable - ideal for desk or wall

Universal voltage selection - 110v -220v, 50-60Hz

Output voltage - 5VDC @ 2000mA