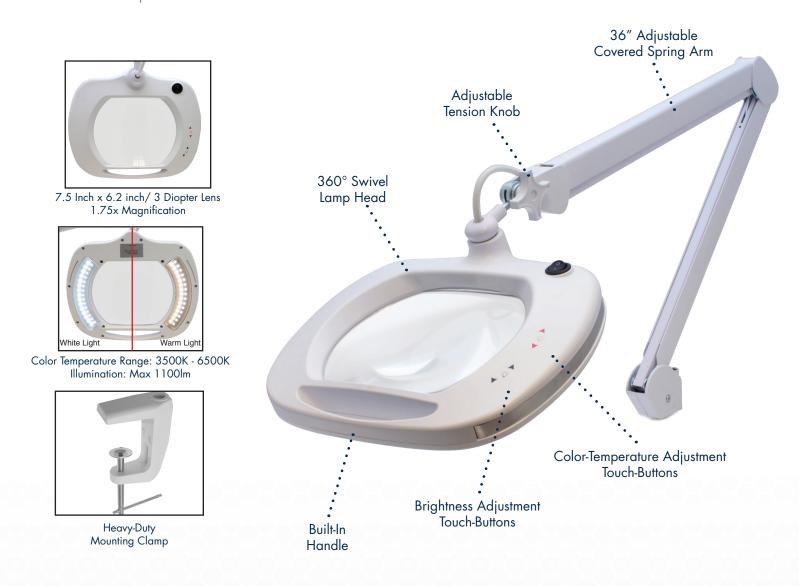

## **Mighty Vue Pro 3 Diopter Magnifying Lamp**

with color temperature control

Aven's **MightyVue Pro** LED series magnifying lamps are in a class of their own. Featuring adjustable color temperature (3500K-6500K), brightness control (max 1100lm), in addition to an attractive design, the Mighty Vue Pro series lamps are the most advanced available.

- Touch-sensitive brightness and color temperature controls
- Large 7.5 x 6.2 inch, 3-Diopter crystal-clear glass lens for distortion-free viewing
- 36 inch spring-balanced arm ensures a large working range
- 360° swivel motion allows the head to be placed in any position
- Covered spring arm prevents pinching hazards

| MIGHTY VUE PRO 3 DIOPTER MAGNIFYING LAMP |                   |  |
|------------------------------------------|-------------------|--|
| MAGNIFICATION                            | 1.75x (3 Diopter) |  |
| LENS DIAMETER                            | 7.5in x 6.2in     |  |
| ADJUSTABLE ARM LENGTH                    | 36in              |  |
| COLOR                                    | Black             |  |
| LIGHTING                                 | 60 LED Lights     |  |
| ESD Safe                                 | No                |  |
| Item Number                              | 26505-LED-XL3     |  |