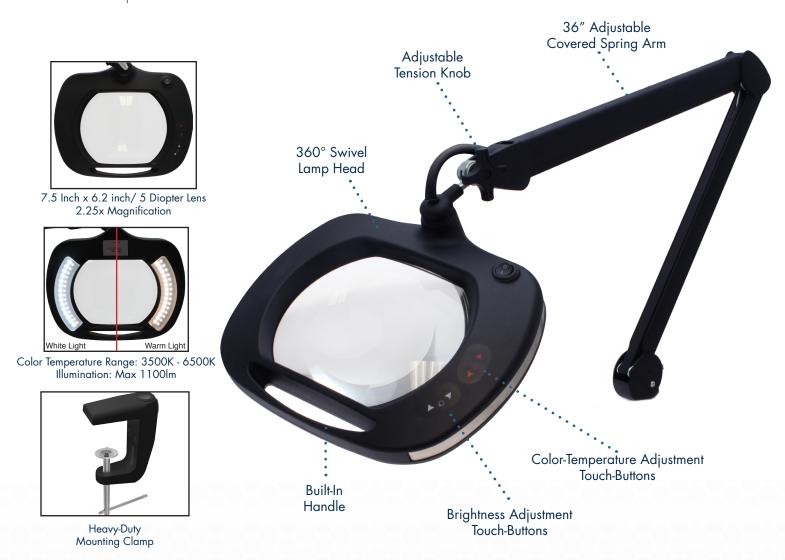

# **Mighty Vue Pro 5D ESD Safe Magnifying Lamp**

with color temperature control

Aven's **MightyVue Pro** LED series magnifying lamps are in a class of their own. Featuring adjustable color temperature (3500K-6500K), brightness control (max 1100lm), in addition to an attractive design, the Mighty Vue Pro series lamps are the most advanced available.

- Touch-sensitive brightness and color temperature controls
- Large 7.5 x 6.2 inch, 5-Diopter crystal-clear glass lens for distortion-free viewing
- 36 inch spring-balanced arm ensures a large working range
- 360° swivel motion allows the head to be placed in any position
- Covered spring arm prevents pinching hazards
- ESD Safe coating

|                       | MIG    | HTY VUE PRO 5D ESD SAFE                         |      |
|-----------------------|--------|-------------------------------------------------|------|
| MAGNIFICATION         |        | 2.25X (5-Diopter)                               |      |
| LENS DIAMETER         |        | 7.5in x 6.2in                                   |      |
| ADJUSTABLE ARM LENGTH |        | 36in                                            |      |
| COLOR                 |        | Black                                           |      |
| LIGHTING              |        | 60 LED Lights                                   |      |
| ESD Safe              |        | Yes                                             |      |
|                       | 20     |                                                 | 2020 |
| Part #                | Descri | ption                                           | Lens |
| 26505-ESL-XI5         | Might  | Mighty Vue Deluxe LED Magnifying Lamp 5 Diopter |      |