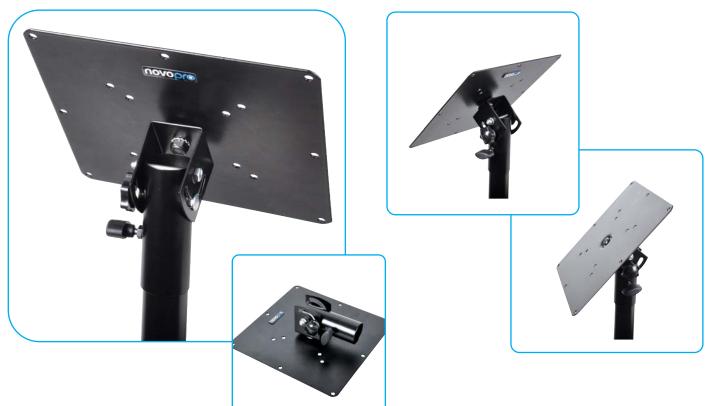

## Novopro TVM35 AV monitor stand adaptor for a 35mm pole mount

Stand adaptor designed to mount a TV or monitor onto a standard 35mm pole.

This can be used with a speaker stand, lighting stand or any type of pole that has a 35mm open end. The mounting plate is fully adjustable in angle and rotation and is locked in place with thumbscrews.

The TVM35 is manufactured from steel with a durable black powder coated finish and is supplied with various M4 and M5 fixing screws to mount your TV or monitor. (please check with your monitor manufacturer regarding use of the correct fixings and see our online instruction manual regarding the fixings)

The mounting plate has the standard VESA 75,100 and 200 mounting holes and is compatible with most TV's and monitors that are in the market that are up to 12Kg in weight.

Designed & Engineered in the UK by Working Performers