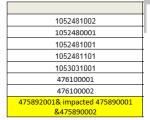

### After Change

New PCN502456

LTB Date: 2017.03.31 LTD Date: 2017.09.30 Part# Impacted: Removed

| 1052481002                   |   |
|------------------------------|---|
| 1052480001                   | ı |
| 1052481001                   |   |
| 1052481101                   |   |
| 1053031001                   |   |
| 476100001                    |   |
| 476100002                    |   |
| Removed 475892001& 475890001 |   |
| &475890002                   |   |
|                              |   |