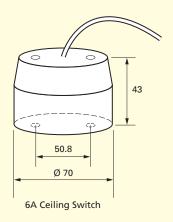

#### **6AX, 16AX & 50A CEILING PULL CORDS**

#### **Technical Specification - 6AX and 16AX**

- Crabtree ceiling switches are fully rated to 6AX or 16AX for fluorescent or inductive loads, except for the retractive switch
- Two way switches can be wired as one way
- Retractive switches are 6A rated
- Retractive switches can be wired either normally open (N/O) or normally closed (N/C) circuits
- Standard pull cord/acorn is 1.5m long in white
- Retractive pull cord/acorn is 2m long in red

# **Terminal Capacities**

| Size of cable       | 1.5mm <sup>2</sup> | 2.5mm <sup>2</sup> | 10mm² |
|---------------------|--------------------|--------------------|-------|
| Qty of cable - 6AX  | 3                  | -                  | -     |
| Qty of cable - 16AX | -                  | 2                  | -     |
| Qty of cable - 50A  | -                  | 3                  | 1     |