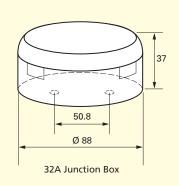

#### **6AX, 16AX & 50A CEILING PULL CORDS**

#### **Technical Specification - 50A**

- Integral pattress for surface mounting
- Complies with requirements of the IEE wiring regulations (BS 7671) for the use as an isolating device
- Rated for non-inductive loads only
- comes with neon and mechanical indicator