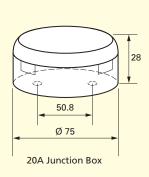

#### **6AX, 16AX & 50A CEILING PULL CORDS**

#### **Technical Specification - 50A**

- Integral pattress for surface mounting
- Complies with requirements of the IEE wiring regulations (BS 7671) for the use as an isolating device
- Rated for non-inductive loads only
- comes with neon and mechanical indicator