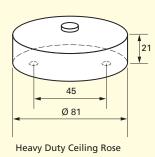

| 3                  | -                  | -     |
| Qty of cable - 16AX | -                  | 2                  | -     |
| Qty of cable - 50A  | -                  | 3                  | 1     |

## **PVC TRUNKING**





# Technical Specification COMPAK

- Fast and simple installation
- Will accept CAT 6, 6A and 7
- Flexible corners internal and external

# **MAXPAK**

- Fast and simple installation
- Will accept CAT 6, 6A and 7
- Flexible corners internal and external

## **British Standards**

- CRABTREE PVC Trunking are all type tested to BSEN 50085/ BS 6701 & BSEN 50174
- BSEN 50085 Cable trunking systems and cable ducting systems for electrical installations
- BSEN 50174 Information technology. Cabling installation. Installation specification and quality assurance



















Standard Batten Lampholder



Standard Batten Lampholder



Ceiling Outlet