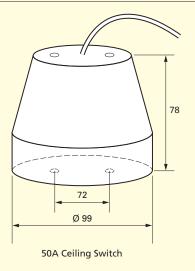

#### **6AX, 16AX & 50A CEILING PULL CORDS**

#### **Technical Specification - 50A**

- Integral pattress for surface mounting
- Complies with requirements of the IEE wiring regulations (BS 7671) for the use as an isolating device
- Rated for non-inductive loads only
- comes with neon and mechanical indicator

# **Terminal Capacities**

| Size of cable       | 1.5mm <sup>2</sup> | 2.5mm <sup>2</sup> | 10mm² |
|---------------------|--------------------|--------------------|-------|
| Qty of cable - 6AX  | 3                  | -                  | -     |
| Qty of cable - 16AX | -                  | 2                  | -     |
| Qty of cable - 50A  | -                  | 3                  | 1     |