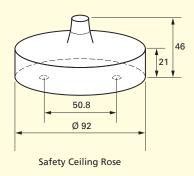

AX  | 3                  | -                  | -     |
| Qty of cable - 16AX | -                  | 2                  | -     |
| Qty of cable - 50A  | -                  | 3                  | 1     |

## **PVC TRUNKING**





# Technical Specification COMPAK

- Fast and simple installation
- Will accept CAT 6, 6A and 7
- Flexible corners internal and external

# **MAXPAK**

- Fast and simple installation
- Will accept CAT 6, 6A and 7
- Flexible corners internal and external

## **British Standards**

- CRABTREE PVC Trunking are all type tested to BSEN 50085/ BS 6701 & BSEN 50174
- BSEN 50085 Cable trunking systems and cable ducting systems for electrical installations
- BSEN 50174 Information technology. Cabling installation. Installation specification and quality assurance



















Standard Batten Lampholder



Standard Batten Lampholder



Ceiling Outlet