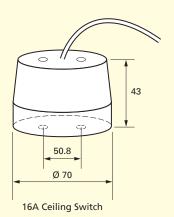

#### **6AX, 16AX & 50A CEILING PULL CORDS**

#### **Technical Specification - 6AX and 16AX**

- Crabtree ceiling switches are fully rated to 6AX or 16AX for fluorescent or inductive loads, except for the retractive switch
- Two way switches can be wired as one way
- Retractive switches are 6A rated
- Retractive switches can be wired either normally open (N/O) or normally closed (N/C) circuits
- Standard pull cord/acorn is 1.5m long in white
- Retractive pull cord/acorn is 2m long in red

# **Terminal Capacities**

| Size of cable       | 1.5mm <sup>2</sup> | 2.5mm <sup>2</sup> | 10mm² |
|---------------------|--------------------|--------------------|-------|
| Qty of cable - 6AX  | 3                  | -                  | -     |
| Qty of cable - 16AX | -                  | 2                  | -     |
| Qty of cable - 50A  | -                  | 3                  | 1     |