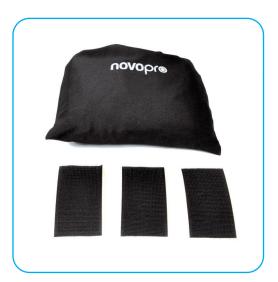

## Novopro SSCRIM2 BLACK, 2 Sided Speaker Stand Scrim

- Black double sided triangular speaker stand scrim
- Gives your setup a cost effective and more professional appearance
- Can be used for decorative and rear illumination effects or used to simply hide any untidy cables
- Unique and practical Novopro design with velcro holding the top of the scrim in place (3 x Velcro sticky pads supplied)
- Edges fit around and under the feet of your stand
- The scrim stretches and has elasticated edges for a tensioned fit
- Carry bag included
- Machine washable at 30 degrees