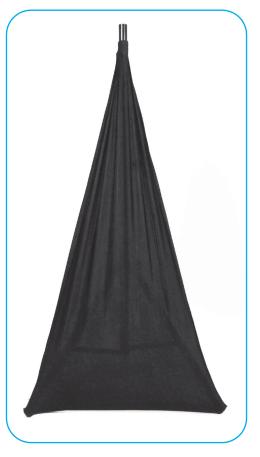

## Novopro SSCRIM2 BLACK, 2 Sided Speaker Stand Scrim

- Black double sided triangular speaker stand scrim
- Gives your setup a cost effective and more professional appearance
- Can be used for decorative and rear illumination effects or used to simply hide any untidy cables
- Unique and practical Novopro design with velcro holding the top of the scrim in place (3 x Velcro sticky pads supplied)
- Edges fit around and under the feet of your stand
- The scrim stretches and has elasticated edges for a tensioned fit
- Carry bag included
- Machine washable at 30 degrees