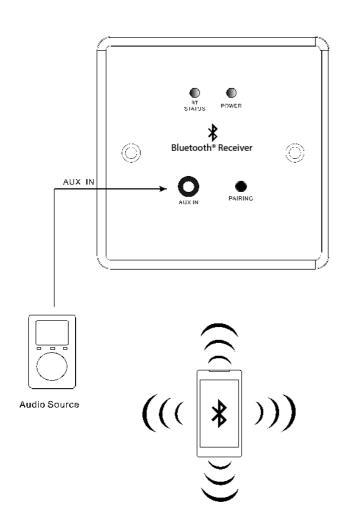

## **Bluetooth Pairing Instructions**

- To enter Bluetooth mode press the pairing button for 3 seconds, press again for 3 seconds to turn off.
- When the device is in Bluetooth mode the BT status light flashes quickly.
- For first time pairing, hold down the Pairing button for 5 seconds until the BT status light flashes slowly. (The device pairing name is Music BT01)
- The pairing timeout limit is 90 seconds.
- If pairing has timed out, you need to hold down the pairing button again for 1 second to re-enter pairing mode.

## **Bluetooth Blue LED Status**

Bluetooth mode: Fast flash (approx. 2 per second)
Pairing mode: Slow flash (approx. 1 per second)

Linked mode: Always onAUX mode: LED off

Setup Diagram

This product is classed as Electrical or Electronic equipment and should not be disposed with other household or commercial waste at the end of its useful life. The goods must be disposed of according to your local council guidelines.