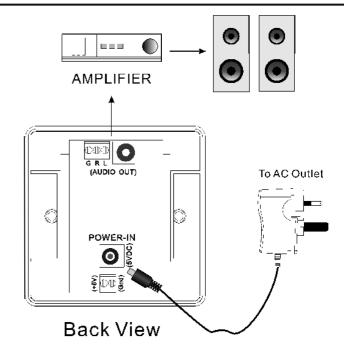

## **Technical Specifications and Features**

| Audio inputs                 | Bluetooth receiver or stereo audio line level                   |
|------------------------------|-----------------------------------------------------------------|
| Audio source select          | AUX automatically enabled when device plugged into the AUX port |
| Audio output                 | Stereo audio phone jack or 3-pin Screw terminal                 |
| Power input                  | Power jack or 2-pin Screw terminal (5VDC)                       |
| Stereo audio output          | For connection to any speaker system                            |
| Bluetooth version            | 3.0 EDR compliant                                               |
| Bluetooth reception distance | Up to 10 Meters                                                 |
| Power source                 | 5VDC/1A                                                         |
| Power rating                 | I/P 100 - 240 Vac, 200 mA, O/P:5 Vdc,1000 mA                    |
| Operating Temperature        | 0°C ~40°C                                                       |
| Dimensions                   | 87 x 87 x 35 (wallplate only)                                   |
| Weight                       | 48g                                                             |