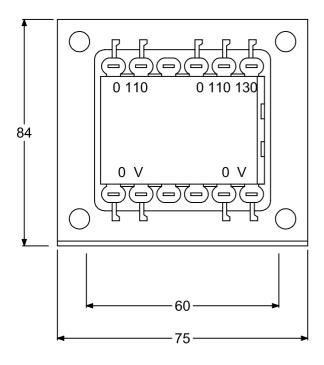

#### Part Numbers

| Part No | Primary          | Secondary | Recommended<br>Secondary Fuse |
|---------|------------------|-----------|-------------------------------|
| D3687   | 0-110 0-110-130V | 9+9V      | 10.0AT                        |
| D3688   | 0-110 0-110-130V | 12+12V    | 8.0AT                         |
| D3689   | 0-110 0-110-130V | 15+15V    | 6.3AT                         |
| D3690   | 0-110 0-110-130V | 18+18V    | 5.0AT                         |
| D3691   | 0-110 0-110-130V | 20+20V    | 5.0AT                         |
| D3692   | 0-110 0-110-130V | 24+24V    | 4.0AT                         |
| D3693   | 0-110 0-110-130V | 30+30V    | 3.15AT                        |
| D3694   | 0-110 0-110-130V | 50+50V    | 2.0AT                         |

Please see sheet 2 for dimensions, pin outs and connection information.

Dagnall Electronics Ltd Tel: +44 (0)117 230 2240 sales@dagnall.co.uk www.dagnall.co.uk TRX Electronics Ltd Tel: (00356)21 663011 info@trxelectronics.com www.trxelectronics.com