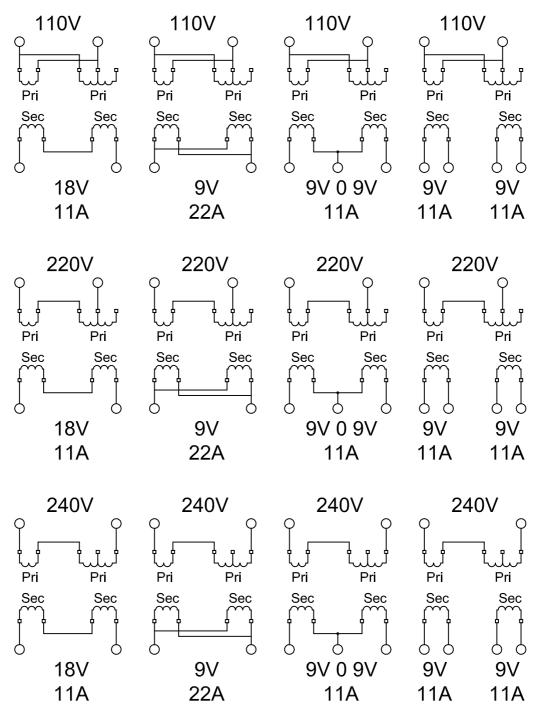

### **200VA CHASSIS MOUNTED TRANSFORMER**

Connection Diagrams for D3687

Dagnall Electronics Ltd Tel: +44 (0)117 230 2240 sales@dagnall.co.uk www.dagnall.co.uk TRX Electronics Ltd Tel: (00356)21 663011 info@trxelectronics.com www.trxelectronics.com