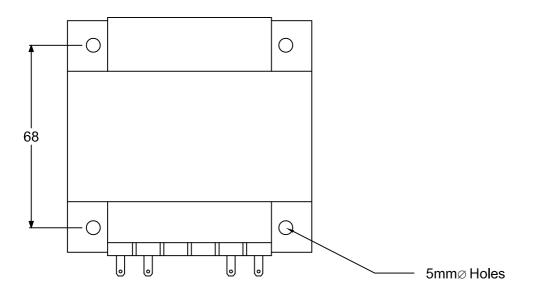

Please see sheet 2 for dimensions, pin outs and connection information.

Dagnall Electronics Ltd Tel: +44 (0)117 230 2240 sales@dagnall.co.uk www.dagnall.co.uk TRX Electronics Ltd Tel: (00356)21 663011 info@trxelectronics.com www.trxelectronics.com