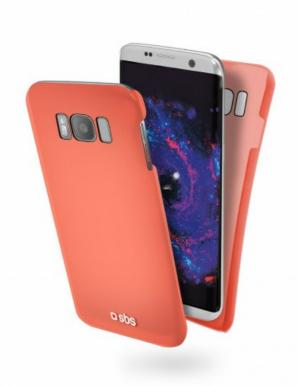

#### Cover ColorFeel for Samsung Galaxy S8, red color

This cover is the ideal summer accessory for SBS phones. Thanks to the special rubber used in its design, this smartphone cover is pleasant to hold, with a silk touch effect and a good level of grip. Whether you choose a transparent or coloured design, this smartphone cover is the perfectly suits the Galaxy S8 and provides easy access to the buttons and connectors. With its classic Italian design the Feel SBS cover is the perfect accessory to personalise your smartphone!Features:PC Material Access to buttons and connectors Silk Touch This cover is the ideal summer accessory for SBS phones. Thanks to the special rubber used in its design, this smartphone cover is pleasant to hold, with a silk touch effect and a good level of grip. Whether you choose a transparent or coloured design, this smartphone cover perfectly suits the Galaxy S8 and provides easy access to the buttons and connectors. With its classic Italian design the Feel SBS cover is the ideal summer accessory to personalise your smartphone!Features:PC Material Access to buttons and connectors Silk Touch This cover is the perfect accessory to personalise your smartphone!Features:PC Material Access to buttons and connectors Silk Touch This cover is the ideal summer accessory for SBS phones. Thanks to the special rubber used in its design, this smartphone cover is pleasant to hold, with a silk touch effect and a good level of grip. Whether you choose a transparent or coloured design, this smartphone cover is the ideal summer accessory for SBS phones. Thanks to the special rubber used in its design, this smartphone cover is pleasant to hold, with a silk touch effect and a good level of grip. Whether you choose a transparent or coloured design, this smartphone cover is pleasant to hold, with a silk touch effect and a good level of grip. Whether you choose a transparent or coloured design, this smartphone cover is pleasant to hold, with a silk touch effect and a good level of grip. Whether you choose a transparent or coloured design, this smartphone cover is