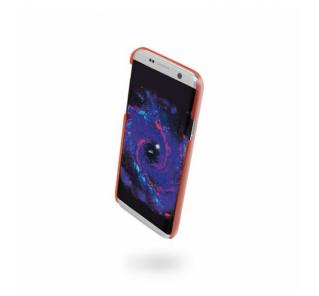

#### Cover ColorFeel for Samsung Galaxy S8, red color

This cover is the ideal summer accessory for SBS phones. Thanks to the special rubber used in its design, this smartphone cover is pleasant to hold, with a silk touch effect and a good level of grip. Whether you choose a transparent or coloured design, this smartphone cover is the perfectly suits the Galaxy S8 and provides easy access to the buttons and connectors. With its classic Italian design the Feel SBS cover is the perfect accessory to personalise your smartphone!Features:PC Material Access to buttons and connectors Silk Touch This cover is the ideal summer accessory for SBS phones. Thanks to the special rubber used in its design, this smartphone cover is pleasant to hold, with a silk touch effect and a good level of grip. Whether you choose a transparent or coloured design, this smartphone cover perfectly suits the Galaxy S8 and provides easy access to the buttons and connectors. With its classic Italian design the Feel SBS cover is the ideal summer accessory to personalise your smartphone!Features:PC Material Access to buttons and connectors Silk Touch This cover is the perfect accessory to personalise your smartphone!Features:PC Material Access to buttons and connectors Silk Touch This cover is the ideal summer accessory for SBS phones. Thanks to the special rubber used in its design, this smartphone cover is pleasant to hold, with a silk touch effect and a good level of grip. Whether you choose a transparent or coloured design, this smartphone cover is the ideal summer accessory for SBS phones. Thanks to the special rubber used in its design, this smartphone cover is pleasant to hold, with a silk touch effect and a good level of grip. Whether you choose a transparent or coloured design, this smartphone cover is pleasant to hold, with a silk touch effect and a good level of grip. Whether you choose a transparent or coloured design, this smartphone cover is pleasant to hold, with a silk touch effect and a good level of grip. Whether you choose a transparent or coloured design, this smartphone cover is