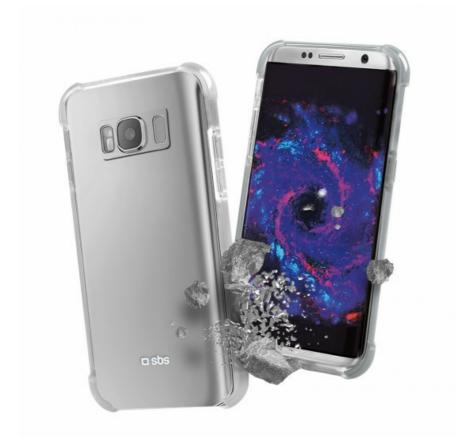

### An Samsung Galaxy S8 cover with red anti-shock edges and a transparent effect

The Hard Shock cover is a specially designed housing for anyone who need maximum protection for their Samsung Galaxy S8. The edges of the case are made with a double material that allows it to better absorb the vibrations caused by dropping your phone, offering much more protection than a standard cover.

The cover adheres perfectly to your smartphone, while providing full access to buttons and connectors. It offers two forms of protection in one: the anti-shock edges, while protecting the casing of your smartphone, also reduce the risk of damaging its internal components.

#### Features:

Anti-shock edges
Hole for the smartphone's camera
Full access to buttons and connectors