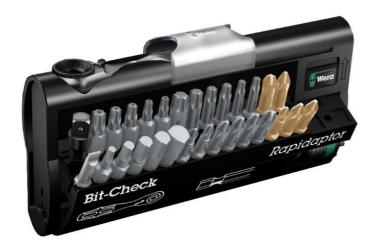

EAN 4013288144652 Dimension: 270x135x50 mm

Code: 05073640001 Weight: 359 g
Article-No. Country of origin: CZ

Customs tariff no.: 82079030

- Upright positionable, multi-component Bit-Check
- Rapidaptor holder for rapid bit change
- Wera Mini ratchet for particularly fast screwdriving even in confined spaces
- Tough viscous bits for universal use
- "Take it easy" Tool Finder: colour coding according to profile and size

Wera Zyklop Mini 1: a symbiosis of strength and stylishness. Incredibly robust due to its drop-forged, full-steel design. Can withstand torque forces up to 65 Nm. The petite sizing is particularly suited for work in confined spaces. The thumbwheel allows fast screwdriving. Comes in a set in the proven Wera Bit-Check with socket adaptor and belt clip. Simple tool removal and reinsertion is ensured, very robust and durable.