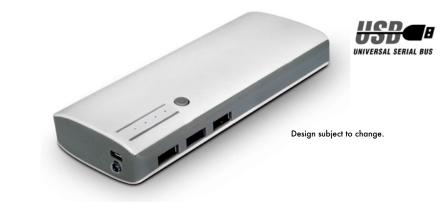

Using a super-performance, 10000mAh battery chemistry means you can be assured effective charging for even the largest portable, digital devices you might have.

Utilising a triple, 1-Amps and 2-Amp USB charge ports, allowing for dualcharging capability with charge protection for your expensive devices.

Finally, an easy-to-read LED charge status display allows at a glance visual check, together with an high-intensity LED light, ideal for any emergency situations.