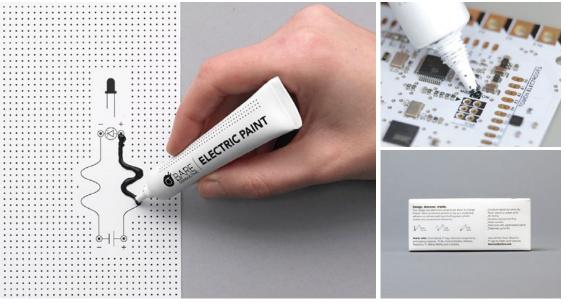

# Electric Paint<sup>®</sup> 10ml / SKU-0018 Draw, paint and create with electronics

Bare Conductive's Electric Paint is just like any other water-based paint, except that it conducts electricity! This means that you can paint wires or sensors directly onto almost any material around you, including paper, wood, plastic and glass.

The **Electric Paint** 10ml Tube is perfect for small scale projects where detail is important, or for painting, soldering or repairing small breaks.

### **Product Features**

| • Works on multiple surfaces |
|------------------------------|
|------------------------------|

- Conducts electricity when dry
- Paint, stencil or screen print
- Cold solder and repair devices
- Nontoxic and solvent free
- Water soluble
- Seal with water-based paints
- Air-drying
- Works on multiple surfaces
- Dispenses up to 5m