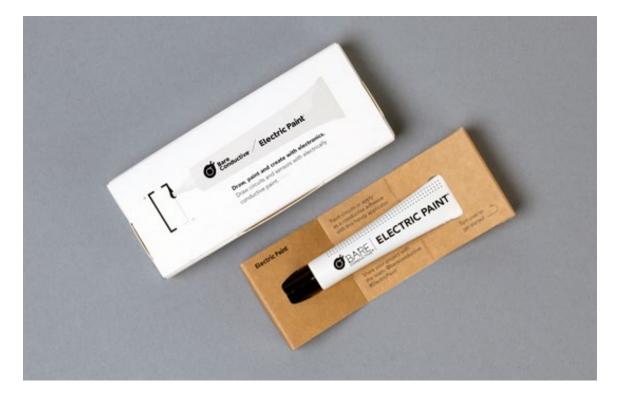

# Electric Paint<sup>®</sup> 10ml / SKU-0018 Draw, paint and create with electronics

Bare Conductive's Electric Paint is just like any other water-based paint, except that it conducts electricity! This means that you can paint wires or sensors directly onto almost any material around you, including paper, wood, plastic and glass.

The **Electric Paint** 10ml Tube is perfect for small scale projects where detail is important, or for painting, soldering or repairing small breaks.