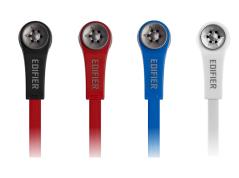

## **Features**

- 10mm Neodymium magnet drivers produce superior sound with rich mid-range and powerful bass as well as metallic front design, enhancing the High End performance.
- In-ear design create a noise-isolation and comfort experience, comes with 3 sets of soft silicon.
- Seamless switching between music and phone calls with the full function wired controller.
- TPE anti-winding flat cable enhances the durability, flexibility and longevity.
- Available in four high-fashion colour cool black, alley white, deep blue, sunset red to choose from.

## **Specifications**

• Frequency Response: 20Hz~20 KHz

• Sound Pressure Level (SPL): 98dB

Impedance: 24 OhmCable Length: 1.3m

• Connector: 3.5mm stereo

Colors

<sup>\*</sup>All specifications are subject to change without notice.