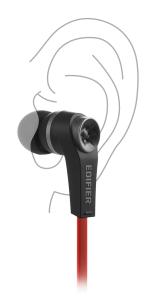

## **Features**

- 10mm Neodymium magnet drivers produce superior sound with rich mid-range and powerful bass as well as metallic front design, enhancing the High End performance.
- In-ear design create a noise-isolation and comfort experience, comes with 3 sets of soft silicon.
- Seamless switching between music and phone calls with the full function wired controller.
- TPE anti-winding flat cable enhances the durability, flexibility and longevity.
- Available in four high-fashion colour cool black, alley white, deep blue, sunset red to choose from.