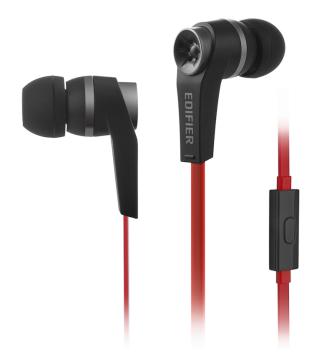

## **Features**

- 10mm Neodymium magnet drivers produce superior sound with rich mid-range and powerful bass as well as metallic front design, enhancing the High End performance.
- In-ear design create a noise-isolation and comfort experience, comes with 3 sets of soft silicon.
- Seamless switching between music and phone calls with the full function wired controller.
- TPE anti-winding flat cable enhances the durability, flexibility and longevity.
- Available in four high-fashion colour cool black, alley white, deep blue, sunset red to choose from.

## **Specifications**

• Frequency Response: 20Hz~20 KHz

• Sound Pressure Level (SPL): 98dB

Impedance: 24 OhmCable Length: 1.3m

• Connector: 3.5mm stereo

Colors

<sup>\*</sup>All specifications are subject to change without notice.