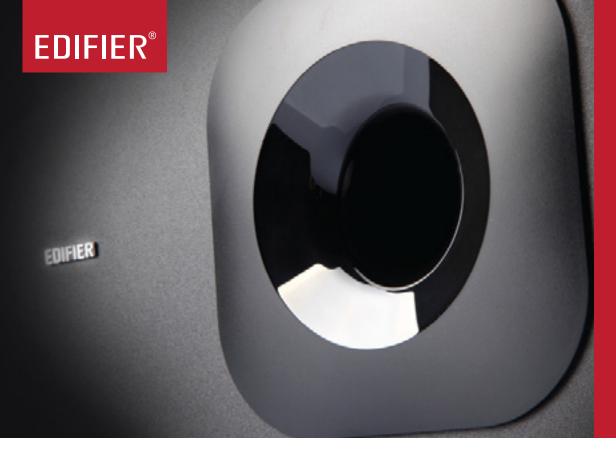

## M1370

Transform traditional 2.1 speakers system into a stylish accessory

The M1370 by Edifier is a fashionable 2.1 speaker system that transforms traditional multimedia speaker systems into a trendy accessory. The satellites feature a translucent angled stand that projects audio output towards the listener

## **Features**

- Uniquely designed, upward angled satellites projects sound towards the
- Translucent satellite stands provides support, the structure reduces possible interference that originates from surfaces
- Master volume and bass adjustment dials located on the side panel of the subwoofer
- 3.5mm line-in jack located on the side of the subwoofer for connectivity to audio hosts
- 5 inch super bass driver and 2¾ inch mid-range and tweeter drivers provide 27watts RMS audio output
- Front facing bass reflex port for enhanced bass audio output
- Wooden MDF subwoofer housing enhances audio output and reduces audio resonance