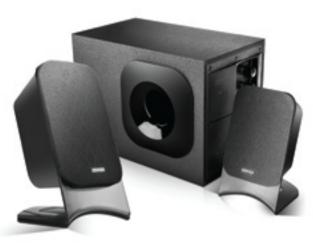

## M1370

Transform traditional 2.1 speakers system into a stylish accessory

The M1370 by Edifier is a fashionable 2.1 speaker system that transforms traditional multimedia speaker systems into a trendy accessory. The satellites feature a translucent angled stand that projects audio output towards the listener

## **Features**

- Uniquely designed, upward angled satellites projects sound towards the
- Translucent satellite stands provides support, the structure reduces possible interference that originates from surfaces
- Master volume and bass adjustment dials located on the side panel of the subwoofer
- 3.5mm line-in jack located on the side of the subwoofer for connectivity to audio hosts
- 5 inch super bass driver and 2¾ inch mid-range and tweeter drivers provide 27watts RMS audio output
- Front facing bass reflex port for enhanced bass audio output
- Wooden MDF subwoofer housing enhances audio output and reduces audio resonance