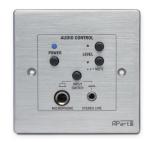

# Volume control panel with local input for SDQ5PIR

ACPL is a wired remote control with local input for the Apart SDQ5PIR active speaker. This audio control panel makes you forget the worries associated with the use of audio in public rooms used by different people on an almost hourly basis. No more stolen or lost remote controls, no more battery problems and no worries because of sunlight that bothers the IR receiver.

The ACPL has a brushed aluminum front that fits into any interior style. The remote control panel can power the SDQ5PIR ON or OFF, has volume control or direct muting. A power indicating LED indicates the power status of the active speakers.

Connection to the active speaker is done by a CAT5 cable which also takes care of power.

There is a selectable MIC-input (jack) for microphones and a stereo line input (mini-jack) for laptops or personal audio devices. Especially for those laptops and MP3-players ACPL has increased input sensitivity. For better speech intelligibility and to avoid "plopping" noises, there is a low-cut filter on the MIC-input.