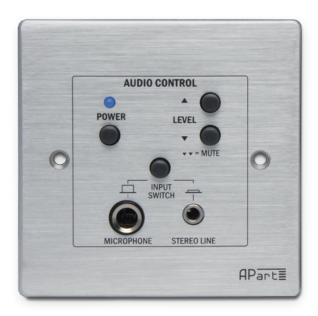

# Volume control panel with local input for SDQ5PIR

ACPL is a wired remote control with local input for the Apart SDQ5PIR active speaker. This audio control panel makes you forget the worries associated with the use of audio in public rooms used by different people on an almost hourly basis. No more stolen or lost remote controls, no more battery problems and no worries because of sunlight that bothers the IR receiver.

The ACPL has a brushed aluminum front that fits into any interior style. The remote control panel can power the SDQ5PIR ON or OFF, has volume control or direct muting. A power indicating LED indicates the power status of the active speakers.

Connection to the active speaker is done by a CAT5 cable which also takes care of power.

There is a selectable MIC-input (jack) for microphones and a stereo line input (mini-jack) for laptops or personal audio devices. Especially for those laptops and MP3-players ACPL has increased input sensitivity. For better speech intelligibility and to avoid "plopping" noises, there is a low-cut filter on the MIC-input.