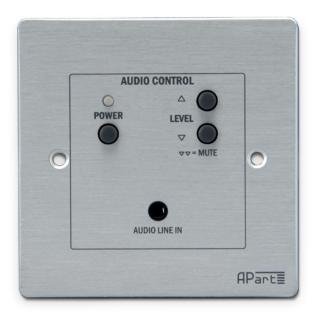

# Volume control panel with local input for SDQ5PIR

ACPR is a wired remote control with local line input for the Apart SDQ5PIR active speaker. The ACPR audio control panel has a line input at the rear on euroblock connectors and one 3.2 mm stereo jack input on the front panel. This rear line input is in use when no jack is inserted in the front panel jack connector. Inserting a jack automatically disables the rear line input.

Connect the television of the hotel room with the ACPR and you have the perfect solution for your hotel room. The volume of the television can be controlled by the ACPR front panel on the wall.

When the hotel guest wants to listen to some music on his smart device (Iphone, MP3-player...), he easily plugs in the 3.2 mm stereo jack in the front panel. The music on his mobile phone or MP3-player will play in his room. The television will be playing again automatically when the mobile device is unplugged.

The brushed aluminium front of the ACPR fits into any interior style . For easy mounting two in-wall boxes are available: E-MODIN for dry walls and N-MODIN for brick walls