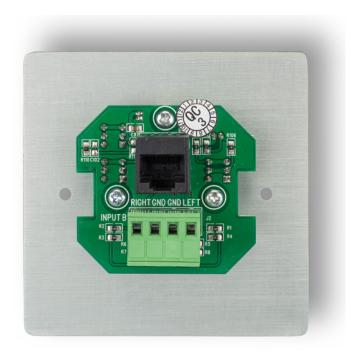

# Volume control panel with local input for SDQ5PIR

ACPR is a wired remote control with local line input for the Apart SDQ5PIR active speaker. The ACPR audio control panel has a line input at the rear on euroblock connectors and one 3.2 mm stereo jack input on the front panel. This rear line input is in use when no jack is inserted in the front panel jack connector. Inserting a jack automatically disables the rear line input.

#### **TECHNICAL SPECIFICATIONS**

| display                | No              | display backlight       | No      |
|------------------------|-----------------|-------------------------|---------|
| supported main unit    | SDQ5PIR         | programmable functions  | No      |
| addressing             | Hardwired       | connector type          | RJ45    |
| max. cable length in m | 100             | power type              | Phantom |
| Inputs                 | 2 x Unbal. Line | width in mm             | 85      |
| height in mm           | 85              | depth in mm             | 35      |
| weight in gr           | 75              | Net weight product (kg) | 0,07    |