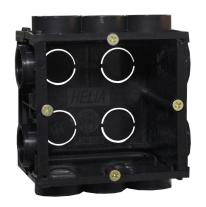

The brushed aluminium front of the ACPR fits into any interior style . For easy mounting two in-wall boxes are available: E-MODIN for dry walls and N-MODIN for brick walls

### **ACCESSORIES**

**N-MODIN**Helia built-in box for wall controls

**E-MODIN**Build-in box for Euro controls