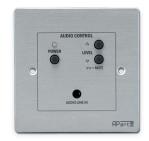

# Volume control panel with local input for SDQ5PIR

ACPR is a wired remote control with local line input for the Apart SDQ5PIR active speaker. The ACPR audio control panel has a line input at the rear on euroblock connectors and one 3.2 mm stereo jack input on the front panel. This rear line input is in use when no jack is inserted in the front panel jack connector. Inserting a jack automatically disables the rear line input.

Connect the television of the hotel room with the ACPR and you have the perfect solution for your hotel room. The volume of the television can be controlled by the ACPR front panel on the wall.

When the hotel guest wants to listen to some music on his smart device (Iphone, MP3-player...), he easily plugs in the 3.2 mm stereo jack in the front panel. The music on his mobile phone or MP3-player will play in his room. The television will be playing again automatically when the mobile device is unplugged.