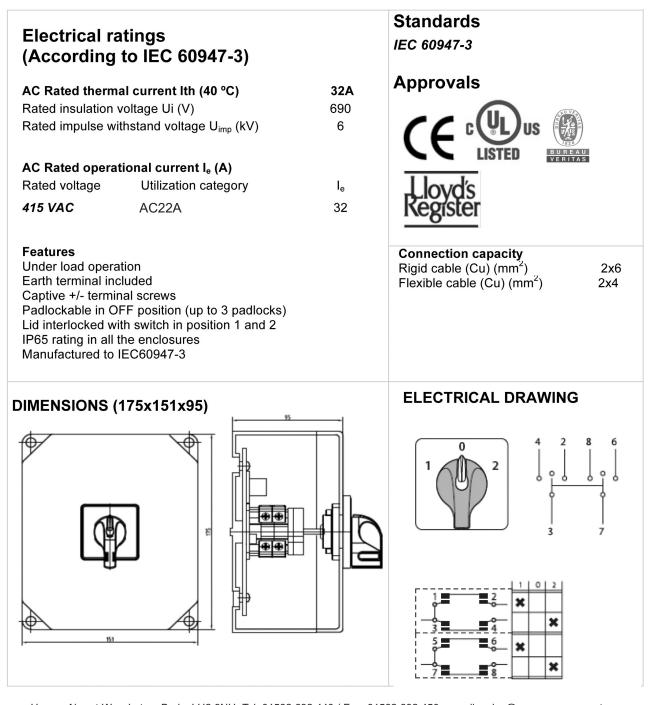

## **LICOPA** components Technical Data: LBC322P AC-22A Enclosed Changeover Switch