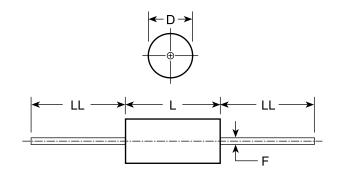

| Dimensions |                  |  |
|------------|------------------|--|
| D          | 2.29mm +/-0.25mm |  |
| L          | 4.06mm +/-0.25mm |  |
| LL         | 38.1mm MIN       |  |
| F          | 0.51mm -0.08mm   |  |