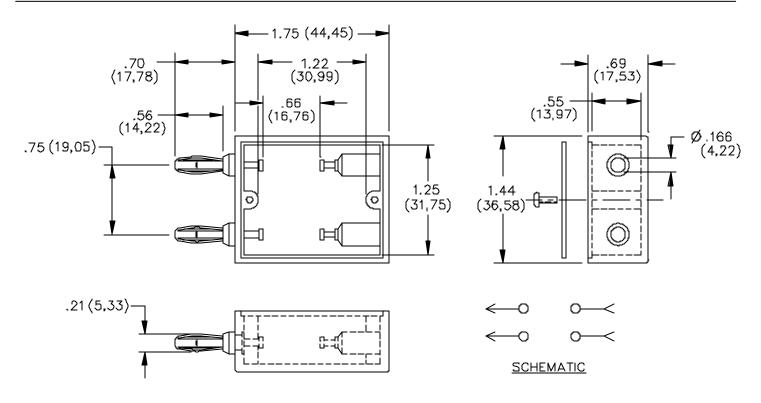

### Model 2098 Phenolic Box Component Mounting Banana Jack To Double Plug

## Pomona®

Model 2098 Phenolic Box Component Mounting Banana Jack To Double Plug