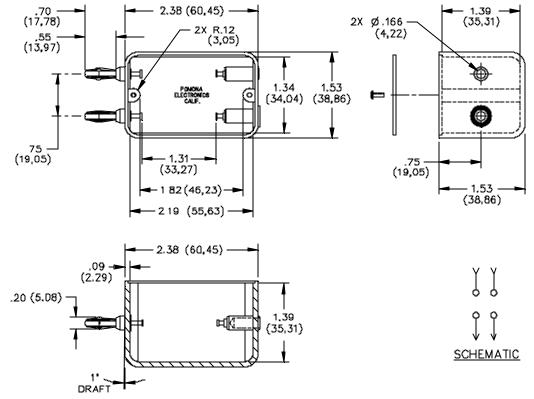

### Model 2224 Phenolic Box Component Mounting Banana Jack To Double Plug

Operating Temperature: +150°C. (+302°F.) Max.

#### **MATERIALS:**

Banana Plug Springs: Beryllium Copper Finish: Nickel plated Polarity Marker: Color: Red Banana Plug Bodies, Solder Turret Terminals and Banana Jacks: Brass, Alloy 360 ½ Hard. Finish: Bright tin plated Molded Housing: Electrical grade phenolic. Color: Black Marking: "MODEL 2224 POMONA

ELECTRONICS CALIF." Screws: 2 Ea., #2-56 x (3/16") P. Head – Steel Cover: Phenolic Plate. Color: Black