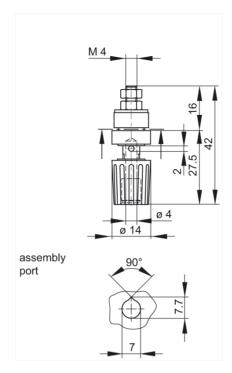

## PKI 110 rot/red

Industrial Connectors:Measuring and Testing Equipment:Sockets:4 mm system

| Product description  |                                                                                                                                                                                                                                                                           |
|----------------------|---------------------------------------------------------------------------------------------------------------------------------------------------------------------------------------------------------------------------------------------------------------------------|
| Description          | Pole terminal with claw edge, captive insulated head and insulated ring. 4 mm diameter nickel-plated brass threaded bolt with 2 mm diameter transverse hole. For insulated, non-rotating installation in equipment chassis and switch panels up to 3.5 mm wall thickness. |
| Type                 | PKI 110 rot/red                                                                                                                                                                                                                                                           |
| Order No.            | 931 714-101                                                                                                                                                                                                                                                               |
| System               | 4 mm system                                                                                                                                                                                                                                                               |
| Housing Color        | red                                                                                                                                                                                                                                                                       |
| Color types          |                                                                                                                                                                                                                                                                           |
| Other standard types | black color, order no. 931 714-100; blue color, order no. 931 714-102; yellow color, order no. 931 714-103; green color, order no. 931 714-104; yellow/green color, order no. 931 714-188                                                                                 |
| Drawing              |                                                                                                                                                                                                                                                                           |

| Technical data           |                   |
|--------------------------|-------------------|
| Type of contact          | socket            |
| Type of termination      | M 4 thread        |
| Rated voltage            | DC 60 V           |
| Rated current            | 35 A              |
| Contact resistance       | 2 mOhm            |
| Mounting                 | screw             |
| Material                 |                   |
| Contact material         | brass             |
| Contact surface material | nickel-plated     |
| Housing material         | PA                |
| Environmental conditions |                   |
| Temperature range        | -25 °C to +100 °C |
| Inflammability class     |                   |
| Housing                  | 94 V-2            |