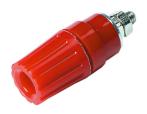

## PKI 110 rot/red

Industrial Connectors:Measuring and Testing Equipment:Sockets:4 mm system

| Product description  |                                                                                                                                                                                                                                                                           |
|----------------------|---------------------------------------------------------------------------------------------------------------------------------------------------------------------------------------------------------------------------------------------------------------------------|
| Description          | Pole terminal with claw edge, captive insulated head and insulated ring. 4 mm diameter nickel-plated brass threaded bolt with 2 mm diameter transverse hole. For insulated, non-rotating installation in equipment chassis and switch panels up to 3.5 mm wall thickness. |
| Type                 | PKI 110 rot/red                                                                                                                                                                                                                                                           |
| Order No.            | 931 714-101                                                                                                                                                                                                                                                               |
| System               | 4 mm system                                                                                                                                                                                                                                                               |
| Housing Color        | red                                                                                                                                                                                                                                                                       |
| Color types          |                                                                                                                                                                                                                                                                           |
| Other standard types | black color, order no. 931 714-100; blue color, order no. 931 714-102; yellow color, order no. 931 714-103; green color, order no. 931 714-104; yellow/green color, order no. 931 714-188                                                                                 |
| Drawing              |                                                                                                                                                                                                                                                                           |