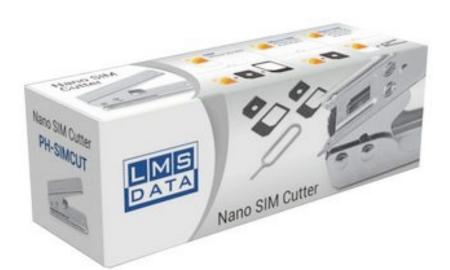

## Smartphone Nano SIM Card Cutter System T

Quality Smartphone and Digital Lifestyle Accessories

## Have the latest smartphone or 3G/4G enabled tablet computer and need to adapt your network's current SIM?

The new LMS Data **PH-SIMCUT** is a low cost but effective tool for anyone to adapt there current full-size SIM to fit the latest digital devices. Quality constructed and of course supplied with adapter for converting nano SIMs to full sized SIM enabled devices, if required.

## specifications:

High-quality, alloy constructed adaptive SIM cutter

Taking the guess work out of cutting your SIM to Nano size

Supplied adapter converts Nano to full-size SIM if needed

Ideal for the latest smartphone and tablets\*\*