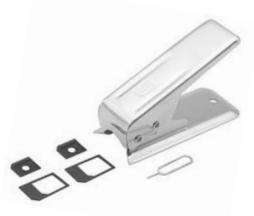

## Have the latest smartphone or 3G/4G enabled tablet computer and need to adapt your network's current SIM?

The new LMS Data **PH-SIMCUT** is a low cost but effective tool for anyone to adapt there current full-size SIM to fit the latest digital devices. Quality constructed and of course supplied with adapter for converting nano SIMs to full sized SIM enabled devices, if required.

Also, if your current full-size SIM needs to be made into nano-size, no problem. Simply insert your full-size SIM and use the supplied tooling, like a regular office stapler' to re-size the SIM for a perfect fit in nano SIM slots.

Also supplied with a standard SIM ejector tool, invaluable for also any network enabled digital device.