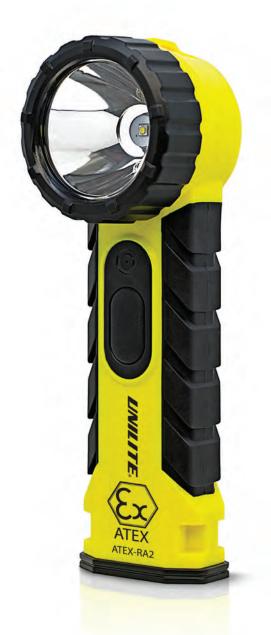

## **ATEX** ZONE O INTRINSICALLY SAFE RIGHT ANGLE

7-13

HOURS

250

METRE BEAM RANGE

270 LUMENS

IP54 DUST & WATER RESISTANCE

Upgraded

- » 270 Lumen white CREE LED
- » Zone O ATEX gas compliant
- » Suitable for mining
- » Safety release valve to release hydrogen gases
- » Chemical and corrosion resistant
- » Rubberised head and grips for durability
- » Ultra strength polycarbonate housing
- » Convenient pocket clip
- » Safety locking battery compartment
- » Easy push micro switch operation
- » IP54 dust and water resistant

BATTERY WEIGHT

4 x 1.5v AA Alkaline Batteries (not inc.) 250g (without batteries) DIMENSION 183 x 69 x 63mm

**RIGHT ANGLE HEAD** 

CONVENIENT REAR POCKET CLIP

ANTI-SLIP RUBBER GRIP HANDLE