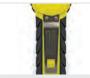

BATTERY WEIGHT

4 x 1.5v AA Alkaline Batteries (not inc.) 250g (without batteries) DIMENSION 183 x 69 x 63mm

**RIGHT ANGLE HEAD** 

CONVENIENT REAR POCKET CLIP

ANTI-SLIP RUBBER GRIP HANDLE