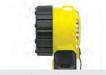

BATTERY WEIGHT

4 x 1.5v AA Alkaline Batteries (not inc.) 250g (without batteries) DIMENSION 183 x 69 x 63mm

**RIGHT ANGLE HEAD** 

CONVENIENT REAR POCKET CLIP

ANTI-SLIP RUBBER GRIP HANDLE