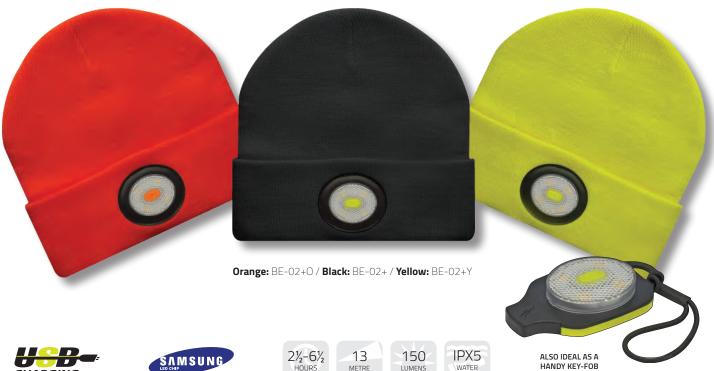

## PROSAFE USB RECHARGEABLE BEANIELIGHT

## **NEW COLOURS**

INTEGRATED MALE USB

HIGH POWERED 150 LUMEN OUTPUT

- » High quality warm knitted beanie hat with integrated USB rechargeable LED light
- » 4 x high powered cool white 6500k Samsung SMD LEDs - 150 lumen
- » 420mAh Lithium-polymer battery
- » Gives you between 2.5 and 6.5 hours of light off one charge
- » Light can easily be removed from the hat and charged directly through a USB port
- » Can be fully charged in 4 hours

- » Press once to turn on and toggle between 3 light intensity levels. HIGH > LOW > 2 Hz FLASH > OFF
- » Comfortable knitted Beanie, one size fits all
- » Material: 35% acrylic 65% polyester, machine washable at 30°
- » Ideal for: Runners, Walkers, Camping, Plumbers, Electricians, Tradesman and Contract Engineers