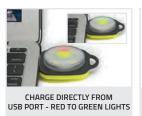

## **NEW COLOURS**

INTEGRATED MALE USB

HIGH POWERED 150 LUMEN OUTPUT

- » High quality warm knitted beanie hat with integrated USB rechargeable LED light
- » 4 x high powered cool white 6500k Samsung SMD LEDs - 150 lumen
- » 420mAh Lithium-polymer battery
- » Gives you between 2.5 and 6.5 hours of light off one charge
- » Light can easily be removed from the hat and charged directly through a USB port
- » Can be fully charged in 4 hours