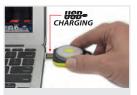

## **NEW COLOURS**

INTEGRATED MALE USB

HIGH POWERED 150 LUMEN OUTPUT

- » High quality warm knitted beanie hat with integrated USB rechargeable LED light
- » 4 x high powered cool white 6500k Samsung SMD LEDs - 150 lumen
- » 420mAh Lithium-polymer battery
- » Gives you between 2.5 and 6.5 hours of light off one charge
- » Light can easily be removed from the hat and charged directly through a USB port
- » Can be fully charged in 4 hours