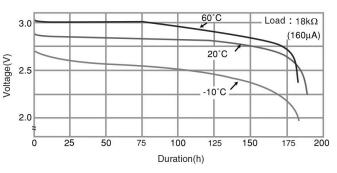

# CR1025 LITHIUM MANGANESE DIOXIDE



#### **Features & Benefits**

- Good pulse capability
- High discharge characteristics
- Stable voltage level during discharge
- Long-term reliability

### **Specifications**

Nominal Capacity: Nominal Voltage: Weight: Operating Temperature: 30 mAh 3V 0.7g -30°C - +60°C



## **Temperature Characteristics**



#### Operating Voltage vs. Load Resistance (voltage at 50% discharge depth)



# **Capacity vs. Load Resistance**



For more information on how Panasonic can assist you with your battery power solution needs call **877-726-2228**, visit **www.na.industrial.panasonic.com/products/batteries** or e-mail **oembatteries@us.panasonic.com**.

# **A**WARNING

Serious harm in as little as 2-hours if swallowed. **KEEP AWAY FROM CHILDREN.** Seek immediate medical help if swallowed. Have the doctor call the poison center at 1-(800) 222 1222.

Product manufacturers should design their products to meet the safety requirements of Annex I of UL60065 or equivalent standards.

The data in this document is for descriptive purposes only and is not intended to make or imply any guarantee or warranty.