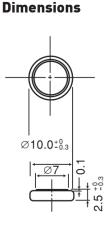

### **Specifications**

Nominal Capacity: Nominal Voltage: Weight: Operating Temperature: 30 mAh 3V 0.7g -30°C - +60°C