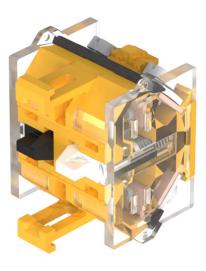

### 704.901.1 - Switching element

Attention: The preview is based on a sample product. This can differ from your current configuration.

### Switching element

Switching voltage Switching current Contact material Switching system Contacts Screw terminal

500 V AC 10 A

Snap-action switching element 1 NO