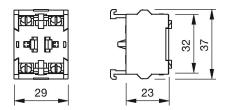

# EAO – Your Expert Partner for Human Machine Interfaces

# 704.901.1 - Switching element

### 704.901.1 - Switching element



Attention: The preview is based on a sample product. This can differ from your current configuration.

#### Other Attributes Weight

0,021 kg

Connection Method Terminal

### Switching element

Switching voltage Switching current Contact material Switching system Contacts Screw terminal

500 V AC 10 A

Snap-action switching element 1 NO



# EAO – Your Expert Partner for Human Machine Interfaces

# 704.901.1 - Switching element

## Dimensions



### Wiring diagram



#### Additional information

For the third switching element the terminal marking insert is to be ordered separately