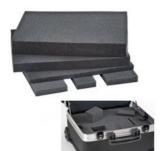

# Accessories ROCK TURTLE PTS

FOAM ROCK

**LOCK BELT** 

WL01

WL02

WL03

**WL04** 

WL05