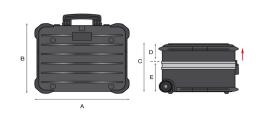

### **EAN**

8024482178714

| Technical features      | А                | В      | С      | D      | Е     |
|-------------------------|------------------|--------|--------|--------|-------|
| mm internal dimensions  | 470              | 390    | 320    | 110    | 210   |
|                         | Weight Kg 9,00   |        |        |        |       |
| inc internal dimensions | 18 1/2           | 15 3/8 | 12 5/8 | 4 5/16 | 8 1/4 |
|                         | Weight lbs 19.84 |        |        |        |       |