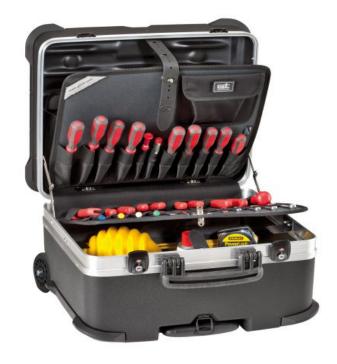

#### **Features**

- 1 lid tool pallet with FLEXI
POUCHES™ on both sides
- 1 bottom tool pallet with FLEXI
POUCHES™ on one side

#### **General features**

- document wallet
- 2 metal TSA locks with keys
- 1 handle with ergonomically designed grip and extreme load capacity
- Telescopic handle and large wheels provided with ball bearings for easy transport
- large base area for tools, power tools, accessories and spare parts
- steel piano hinge riveted in several points
- 2 metal lid safety support stays
- 2 small component boxes
- stackability