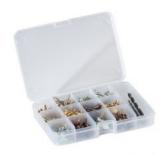

# Accessories ROCK TURTLE PTS

FOAM ROCK

**LOCK BELT** 

WL01

WL02

WL03

**WL04** 

WL05