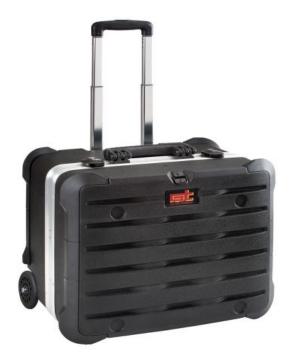

## **ROCK TURTLE PTS**

High thickness polyethylene tool trolley

## **ROCK TURTLE PTS**

High thickness polyethylene tool trolley

Indestructible tool case made entirely of HDPE resin, a real shield against accidental shocks. Special extra thick aluminium trim for tight closure. High capacity case with reinforced corners, ideal for air travelling engineers that carry both tools, spare parts and components. Airport handling resistant.

#### **General features**

- document wallet
- 2 metal TSA locks with keys
- 1 handle with ergonomically designed grip and extreme load capacity
- Telescopic handle and large wheels provided with ball bearings for easy transport
- large base area for tools, power tools, accessories and spare parts
- steel piano hinge riveted in several points
- 2 metal lid safety support stays
- 2 small component boxes
- stackability