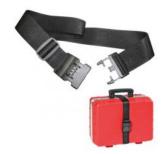

# Accessories ROCK TURTLE PTS

FOAM ROCK

**LOCK BELT** 

WL01

WL02

WL03

**WL04** 

WL05