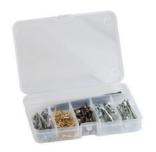

# Accessories ROCK TURTLE PTS

FOAM ROCK

**LOCK BELT** 

WL01

WL02

WL03

**WL04** 

WL05